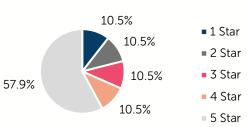

# Oklahoma Child Care & Early Education 2023

# **Ottawa County**

COUNTY SEAT: Miami QUALITY RANK: 17



#### Need: Children Needing Care While Parents Work

| AGE  | CHILD<br>POPULATION | CHILDREN WITH WORKING PARENTS |         |
|------|---------------------|-------------------------------|---------|
|      | NUMBER              | NUMBER                        | PERCENT |
| 0-5  | 2,153               | 1,569                         | 72.9%   |
| 6-12 | 2,923               | 2,052                         | 70.2%   |
| 0-12 | 5,076               | 3,621                         | 71.3%   |

# Quality: Star Ratings For Child Care Facilities



#### Availability: Licensed Child Care

|              | NUMBER OF FACILITIES | TOTAL<br>CAPACITY | DHS<br>SUBSIDY |
|--------------|----------------------|-------------------|----------------|
| COUNTY TOTAL | 19                   | 857               | 96.1%          |
| CENTERS      | 11                   | 786               | 100.0%         |
| HOMES        | 8                    | 71                | 53.5%          |

#### **Amount Of Care Sought**

0.0%

■ Full-Time

Part-Time

#### Affordability: Child Care Cost

| CENTERS<br>AVERAGE FULL-TIME WEEKLY |          | HOMES AVERAGE FULL-TIME WEEKLY |          |  |
|-------------------------------------|----------|--------------------------------|----------|--|
| UNDER 1                             | \$198.81 | UNDER 1