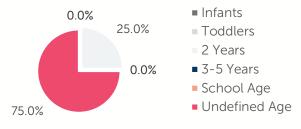

| \$125.50 |  |

6.4% of children whose parents work receive child care paid for by OKDHS subsidy. n/a: no facilities operate in the county, #: no data reported for county

#### Early Education

| AGE        | 4 YEAR OLD<br>PRE-KINDERGARTEN |          | KINDERGARTEN |          |
|------------|--------------------------------|----------|--------------|----------|
|            | ½ DAY                          | FULL DAY | ½ DAY        | FULL DAY |
| # OF SITES | 0                              | 14       | 0            | 15       |
| # ENROLLED | 0                              | 673      | 0            | 916      |

**79.1%** of 4 year olds are enrolled in a full or part day Pre-K program. **94.1%** of 5 year olds are enrolled in a full or part day Kindergarten program.





### Non-traditional Schedules Sought

0.0%

#### Evening

- Before School
- Overnight
- 24 Hour
- After School
- Weekend

FOR INFO ABOUT CHILD CARE IN THIS COUNTY CONTACT: Oklahoma Partnership for School Readiness 405-429-4219 | www.okschoolreadiness.org