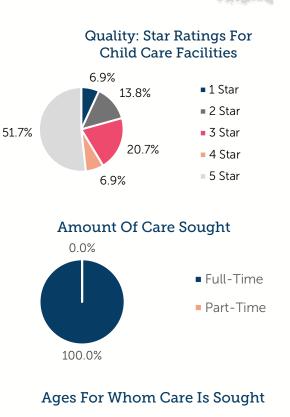

#### Availability: Licensed Child Care

|              | NUMBER OF<br>FACILITIES | TOTAL<br>CAPACITY | DHS<br>SUBSIDY |
|--------------|-------------------------|-------------------|----------------|
| COUNTY TOTAL | 29                      | 1,383             | 86.0%          |
| CENTERS      | 20                      | 1,290             | 87.9%          |
| HOMES        | 9                       | 93                | 59.1%          |

6.4% of children whose parents work receive child care paid for by OKDHS subsidy. n/a: no facilities operate in the county, #: no data reported for county