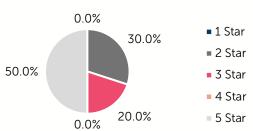

# Oklahoma Child Care & Early Education 2024

## **Latimer County**

COUNTY SEAT: Wilburton

QUALITY RANK: 7



#### Need: Children Needing Care While Parents Work

| AGE  | CHILD<br>POPULATION | CHILDREN WITH WORKING PARENTS |         |
|------|---------------------|-------------------------------|---------|
|      | NUMBER              | NUMBER                        | PERCENT |
| 0-5  | 637                 | 245                           | 38.5%   |
| 6-12 | 889                 | 548                           | 61.6%   |
| 0-12 | 1,526               | 793                           | 51.9%   |

## Quality: Star Ratings For Child Care Facilities



#### Availability: Licensed Child Care

|              | NUMBER OF FACILITIES | TOTAL<br>CAPACITY | DHS<br>SUBSIDY |
|--------------|----------------------|-------------------|----------------|
| COUNTY TOTAL | 10                   | 287               | 65.5%          |
| CENTERS      | 4                    | 220               | 63.6%          |
| HOMES        | 6                    | 67                | 71.6%          |

## **Amount Of Care Sought**

0.0%

■ Full-Time

Part-Time

#### Affordability: Child Care Cost

| CENTERS<br>AVERAGE FULL-TIME WEEKLY |          | HOMES<br>AVERAGE FULL-TIME WEEKLY |          |  |
|-------------------------------------|----------|-----------------------------------|----------|--|
| UNDER 1                             | \$168.00 | UNDER 1