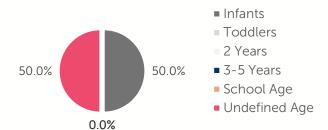

|
| 1 YEAR                              | \$168.00 | 1 YEAR                            | \$116.67 |  |
| 2 YEARS                             | \$168.00 | 2 YEARS                           | \$116.67 |  |
| 3 YEARS                             | \$168.00 | 3 YEARS                           | \$116.67 |  |
| 4-5 YEARS \$168.00                  |          | 4-5 YEARS                         | \$115.83 |  |
| KINDERGARTEN \$168.00               |          | KINDERGARTEN                      | \$117.50 |  |
| SCHOOL AGE+                         | \$165.00 | SCHOOL AGE+                       | \$117.50 |  |

7.7% of children whose parents work receive child care paid for by OKDHS subsidy. n/a: no facilities operate in the county, #: no data reported for county

### Ages For Whom Care Is Sought



## Early Education

| AGE               | 4 YEAR OLD<br>PRE-KINDERGARTEN |          | KINDER | GARTEN   |
|-------------------|--------------------------------|----------|--------|----------|
|                   | ½ DAY                          | FULL DAY | ½ DAY  | FULL DAY |
| # OF<br>DISTRICTS | 0                              | 4        | 0      | 4        |
| # ENROLLED        | 0                              | 72       | 0      | 103      |

**65.5%** of 4 year olds are enrolled in a full or part day Pre-K program. **85.1%** of 5 year olds are enrolled in a full or part day Kindergarten program.

#### Non-traditional Schedules Sought

0.0%

- Evening
- Before School
- Overnight
- 24 Hour
- After School
- Weekend