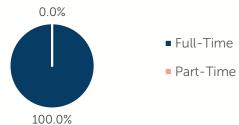

| NUMBER                        | PERCENT |  |
| 0-5  | 2,992               | 1,632                         | 54.5%   |  |
| 6-12 | 4,139               | 2,607                         | 63.0%   |  |
| 0-12 | 7,131               | 4,239                         | 59.4%   |  |

# Quality: Star Ratings For Child Care Facilities



#### Availability: Licensed Child Care

|              | NUMBER OF FACILITIES | TOTAL<br>CAPACITY | DHS<br>SUBSIDY |
|--------------|----------------------|-------------------|----------------|
| COUNTY TOTAL | 36                   | 978               | 69.3%          |
| CENTERS      | 16                   | 788               | 74.2%          |
| HOMES        | 20                   | 190               | 48.9%          |

#### **Amount Of Care Sought**



#### Affordability: Child Care Cost

| _                                   |          |                                   |          |  |  |  |  |
|-------------------------------------|----------|-----------------------------------|----------|--|--|--|--|
| CENTERS<br>AVERAGE FULL-TIME WEEKLY |          | HOMES<br>AVERAGE FULL-TIME WEEKLY |          |  |  |  |  |
| UNDER 1                             | \$159.22 | UNDER 1                           | \$154.69 |  |  |  |  |
| 1 YEAR                              | \$152.28 | 1 YEAR                            | \$151.07 |  |  |  |  |
| 2 YEARS                             | \$145.72 | 2 YEARS                           | \$143.67 |  |  |  |  |
| 3 YEARS                             | \$142.65 | 3 YEARS                           | \$140.00 |  |