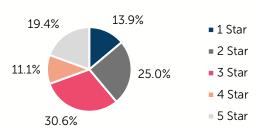

# Oklahoma Child Care & Early Education 2023

## **Osage County**

COUNTY SEAT: Pawhuska QUALITY RANK: 47



#### Need: Children Needing Care While Parents Work

| AGE  | CHILD<br>POPULATION | CHILDREN WITH WORKING PARENTS |         |  |
|------|---------------------|-------------------------------|---------|--|
|      | NUMBER              | NUMBER                        | PERCENT |  |
| 0-5  | 2,992               | 1,632                         | 54.5%   |  |
| 6-12 | 4,139               | 2,607                         | 63.0%   |  |
| 0-12 | 7,131               | 4,239                         | 59.4%   |  |

# Quality: Star Ratings For Child Care Facilities



#### Availability: Licensed Child Care

|              | NUMBER OF FACILITIES | TOTAL<br>CAPACITY | DHS<br>SUBSIDY |
|--------------|----------------------|-------------------|----------------|
| COUNTY TOTAL | 36                   | 978               | 69.3%          |
| CENTERS      | 16                   | 788               | 74.2%          |
| HOMES        | 20                   | 190               | 48.9%          |

#### **Amount Of Care Sought**



#### Affordability: Child Care Cost

| _                                   |          |                                   |          |  |  |  |  |
|-------------------------------------|----------|-----------------------------------|----------|--|--|--|--|
| CENTERS<br>AVERAGE FULL-TIME WEEKLY |          | HOMES<br>AVERAGE FULL-TIME WEE