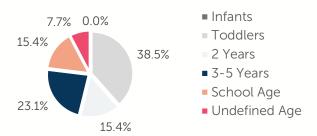

R                            | \$151.07 |  |  |  |  |
| 2 YEARS                             | \$145.72 | 2 YEARS                           | \$143.67 |  |  |  |  |
| 3 YEARS                             | \$142.65 | 3 YEARS                           | \$140.00 |  |  |  |  |
| 4-5 YEARS                           | \$128.00 | 4-5 YEARS                         | \$135.33 |  |  |  |  |
| KINDERGARTEN                        | \$111.00 | KINDERGARTEN                      | \$123.43 |  |  |  |  |
| SCHOOL AGE+ \$100.57                |          | SCHOOL AGE+                       | \$112.69 |  |  |  |  |

#### 7.7% of children whose parents work receive child care paid for by OKDHS subsidy. n/a: no facilities operate in the county, #: no data reported for county

### Ages For Whom Care Is Sought



#### **Early Education**

| AGE        | 4 YEAR OLD<br>PRE-KINDERGARTEN |          | KINDER | GARTEN   |
|------------|--------------------------------|----------|--------|----------|
|            | ½ DAY                          | FULL DAY | ½ DAY  | FULL DAY |
| # OF SITES | 0                              | 12       | 0      | 2        |
| # ENROLLED | 0                              | 218      | 0      | 285      |

**39.8%** of 4 year olds are enrolled in a full or part day Pre-K program. **53.5%** of 5 year olds are enrolled in a full or part day Kindergarten program.

#### Non-traditional Schedules Sought

0.0%

- Evening
- Before School
- Overnight
- 24 Hour
- After School
- Weekend