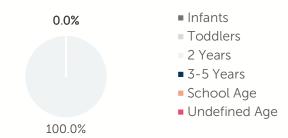

| \$108.75 |  |
| 1 YEAR                              | \$102.50 | 1 YEAR                         | \$105.00 |  |
| 2 YEARS                             | \$100.00 | 2 YEARS                        | \$103.75 |  |
| 3 YEARS                             | \$97.50  | 3 YEARS                        | \$102.50 |  |
| 4-5 YEARS                           | \$78.33  | 4-5 YEARS                      | \$108.33 |  |
| KINDERGARTEN                        | \$90.00  | KINDERGARTEN                   | \$112.50 |  |
| SCHOOL AGE+                         | \$90.00  | SCHOOL AGE+                    | \$100.00 |  |

2.7% of children whose parents work receive child care paid for by OKDHS subsidy. n/a: no facilities operate in the county, #: no data reported for county

## Ages For Whom Care Is Sought



### Early Education

| AGE               | 4 YEAR OLD<br>PRE-KINDERGARTEN |          | KINDER | GARTEN   |
|-------------------|--------------------------------|----------|--------|----------|
|                   | ½ DAY                          | FULL DAY | ½ DAY  | FULL DAY |
| # OF<br>DISTRICTS | 0                              | 6        | 0      | 6        |
| # ENROLLED        | 0                              | 114      | 0      | 141      |

**78.6%** of 4 year olds are enrolled in a full or part day Pre-K program. **84.4%** of 5 year olds are enrolled in a full or part day Kindergarten program.

### Non-traditional Schedules Sought

0.0%

- Evening
- Before School
- Overnight
- 24 Hour
- After School
- Weekend