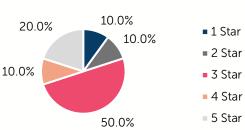

# Oklahoma Child Care & Early Education 2024

## **Hughes County**

COUNTY
SEAT: Holdenville

QUALITY RANK: 64



#### Need: Children Needing Care While Parents Work

| AGE  | CHILD<br>POPULATION | CHILDREN WITH WORKING PARENTS |         |
|------|---------------------|-------------------------------|---------|
|      | NUMBER              | NUMBER                        | PERCENT |
| 0-5  | 892                 | 673                           | 75.4%   |
| 6-12 | 1,071               | 772                           | 72.1%   |
| 0-12 | 1,963               | 1,445                         | 73.6%   |

## Quality: Star Ratings For Child Care Facilities



#### Availability: Licensed Child Care

|              | NUMBER OF FACILITIES | TOTAL<br>CAPACITY | DHS<br>SUBSIDY |
|--------------|----------------------|-------------------|----------------|
| COUNTY TOTAL | 10                   | 240               | 45.0%          |
| CENTERS      | 6                    | 207               | 43.0%          |
| HOMES        | 4                    | 33                | 57.6%          |

### **Amount Of Care Sought**

0.0%

■ Full-Time

Part-Time

#### Affordability: Child Care Cost

| CENTERS<br>AVERAGE FULL-TIME WEEKLY |          | HOMES AVERAGE FULL-TIME WEEKLY |          |  |
|-------------------------------------|----------|--------------------------------|----------|--|
| UNDER 1                             | \$120.00 | UNDER 1