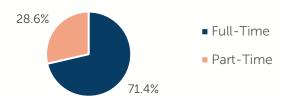

| NUMBER                        | PERCENT |
| 0-5  | 694                 | 458                           | 66.0%   |
| 6-12 | 970                 | 561                           | 57.9%   |
| 0-12 | 1,664               | 1,019                         | 61.3%   |

# Quality: Star Ratings For Child Care Facilities



#### Availability: Licensed Child Care

|              | NUMBER OF FACILITIES | TOTAL<br>CAPACITY | DHS<br>SUBSIDY |  |
|--------------|----------------------|-------------------|----------------|--|
| COUNTY TOTAL | 11                   | 340               | 60.6%          |  |
| CENTERS      | 8                    | 304               | 59.9%          |  |
| HOMES        | 3                    | 36                | 66.7%          |  |

#### **Amount Of Care Sought**



#### Affordability: Child Care Cost

| CENTER<br>AVERAGE FULL-TI | -                | HOMES<br>AVERAGE FULL-TIME WEEKLY |          |  |
|---------------------------|------------------|-----------------------------------|----------|--|
| UNDER 1                   | \$151.67         | UNDER 1                           | \$133.33 |  |
| 1 YEAR                    | \$144.17         | 1 YEAR                            | \$133.33 |  |
| 2 YEARS                   | 2 YEARS \$140.83 |                                   | \$133.33 |  |
| 3 YEARS \$138.33          |                  | 3 YEARS                           | \$133.33 |  |
| 4-5 YEARS \$138.33        |                  | 4-5 YEARS                         | \$133.33 |  |
| KINDERGARTEN \$138.33     |                  | KINDERGARTEN