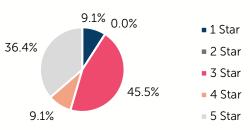

# Oklahoma Child Care & Early Education 2023

## **Johnston County**

COUNTY SEAT: Tishomingo

QUALITY RANK: 69



#### **Need:** Children Needing Care While Parents Work

| AGE  | CHILD<br>POPULATION | CHILDREN WITH WORKING PARENTS |         |
|------|---------------------|-------------------------------|---------|
|      | NUMBER              | NUMBER                        | PERCENT |
| 0-5  | 694                 | 458                           | 66.0%   |
| 6-12 | 970                 | 561                           | 57.9%   |
| 0-12 | 1,664               | 1,019                         | 61.3%   |

# Quality: Star Ratings For Child Care Facilities



#### Availability: Licensed Child Care

|              | NUMBER OF FACILITIES | TOTAL<br>CAPACITY | DHS<br>SUBSIDY |  |
|--------------|----------------------|-------------------|----------------|--|
| COUNTY TOTAL | 11                   | 340               | 60.6%          |  |
| CENTERS      | 8                    | 304               | 59.9%          |  |
| HOMES        | 3                    | 36                | 66.7%          |  |

#### **Amount Of Care Sought**



#### Affordability: Child Care Cost

| CENTER<br>AVERAGE FULL-TI | -                | HOMES<br>AVERAGE FULL-TIME WEEKLY |          |  |
|---------------------------|------------------|-----------------------------------|----------|--|
| UNDER 1                   | \$151.67         | UNDER 1                           | \$1