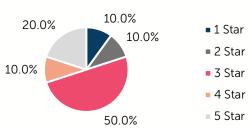

# Oklahoma Child Care & Early Education 2023

# **Hughes County**

COUNTY
SEAT: Holdenville

QUALITY RANK: 63



#### Need: Children Needing Care While Parents Work

| AGE  | CHILD<br>POPULATION | CHILDREN WITH WORKING PARENTS |         |
|------|---------------------|-------------------------------|---------|
|      | NUMBER              | NUMBER                        | PERCENT |
| 0-5  | 892                 | 577                           | 64.7%   |
| 6-12 | 1,071               | 744                           | 69.4%   |
| 0-12 | 1,963               | 1,321                         | 67.3%   |

# Quality: Star Ratings For Child Care Facilities



#### Availability: Licensed Child Care

|              | NUMBER OF TOTAL FACILITIES CAPACITY |     | DHS<br>SUBSIDY |
|--------------|-------------------------------------|-----|----------------|
| COUNTY TOTAL | 10                                  | 293 | 57.3%          |
| CENTERS      | CENTERS 7                           |     | 55.8%          |
| HOMES        | 3                                   | 26  | 73.1%          |

#### **Amount Of Care Sought**



#### Affordability: Child Care Cost

| CENTERS<br>AVERAGE FULL-TIME WEEKLY |          | HOMES AVERAGE FULL-TIME WEEKLY |          |  |
|-------------------------------------|----------|--------------------------------|----------|--|
| UNDER 1                             | \$101.25 | UNDER 1                        | \$98.33  |  |
|