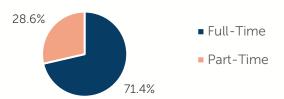

NUMBER              | NUMBER                        | PERCENT |
| 0-5  | 892                 | 577                           | 64.7%   |
| 6-12 | 1,071               | 744                           | 69.4%   |
| 0-12 | 1,963               | 1,321                         | 67.3%   |

# Quality: Star Ratings For Child Care Facilities



#### Availability: Licensed Child Care

|              | NUMBER OF TOTAL FACILITIES CAPACITY |     | DHS<br>SUBSIDY |
|--------------|-------------------------------------|-----|----------------|
| COUNTY TOTAL | 10                                  | 293 | 57.3%          |
| CENTERS      | CENTERS 7                           |     | 55.8%          |
| HOMES        | 3                                   | 26  | 73.1%          |

#### **Amount Of Care Sought**



#### Affordability: Child Care Cost

| CENTERS<br>AVERAGE FULL-TIME WEEKLY |          | HOMES AVERAGE FULL-TIME WEEKLY |          |  |
|-------------------------------------|----------|--------------------------------|----------|--|
| UNDER 1                             | \$101.25 | UNDER 1                        | \$98.33  |  |
| 1 YEAR                              | \$92.50  | 1 YEAR                         | \$95.00  |  |
| 2 YEARS                             | \$87.50  | 2 YEARS                        | \$95.00  |  |
| 3 YEARS                             | \$86.25  | 3 YEARS                        | \$95.00  |  |
| 4-5 YEARS                           | \$70.00  | 4-5 YEARS                      | \$95.00  |  |
| KINDERGARTEN                        | \$77.50  | KINDERGARTEN