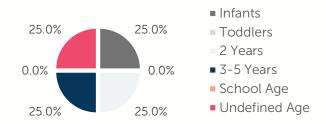

YEAR                              | \$151.18 | 1 YEAR                            | \$121.06 |  |
| 2 YEARS \$142.09                    |          | 2 YEARS                           | \$117.79 |  |
| 3 YEARS                             | \$140.25 | 3 YEARS                           | \$117.79 |  |
| 4-5 YEARS                           | \$133.11 | 4-5 YEARS                         | \$106.00 |  |
| KINDERGARTEN \$131.86               |          | KINDERGARTEN                      | \$109.00 |  |
| SCHOOL AGE+                         | \$128.29 | SCHOOL AGE+                       | \$100.60 |  |

#### 6.3% of children whose parents work receive child care paid for by OKDHS subsidy. n/a: no facilities operate in the county, #: no data reported for county

#### Ages For Whom Care Is Sought



#### **Early Education**

| AGE        | 4 YEAR OLD<br>PRE-KINDERGARTEN |          | KINDER | GARTEN   |
|------------|--------------------------------|----------|--------|----------|
|            | ½ DAY                          | FULL DAY | ½ DAY  | FULL DAY |
| # OF SITES | 0                              | 17       | 0      | 17       |
| # ENROLLED | 0                              | 526      | 0      | 694      |

**84.0%** of 4 year olds are enrolled in a full or part day Pre-K program. **116.1%** of 5 year olds are enrolled in a full or part day Kindergarten program.

#### Non-traditional Schedules Sought

0.0%

- Evening
- Before School
- Overnight
- 24 Hour
- After School
- Weekend

#### FOR INFO ABOUT CHILD CARE IN THIS COUNTY CONTACT: