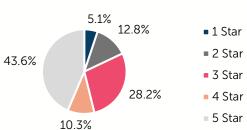

# Oklahoma Child Care & Early Education 2023

## Le Flore County

COUNTY SEAT: Poteau

QUALITY RANK: 11



#### **Need:** Children Needing Care While Parents Work

| AGE  | CHILD<br>POPULATION | CHILDREN WITH WORKING PARENTS |         |
|------|---------------------|-------------------------------|---------|
|      | NUMBER              | NUMBER                        | PERCENT |
| 0-5  | 3,407               | 1,952                         | 57.3%   |
| 6-12 | 4,524               | 2,838                         | 62.7%   |
| 0-12 | 7,931               | 4,790                         | 60.4%   |

# Quality: Star Ratings For Child Care Facilities



#### Availability: Licensed Child Care

|              | NUMBER OF FACILITIES | TOTAL<br>CAPACITY | DHS<br>SUBSIDY |
|--------------|----------------------|-------------------|----------------|
| COUNTY TOTAL | 39                   | 1,187             | 62.1%          |
| CENTERS      | 21                   | 1,001             | 55.7%          |
| HOMES        | 18                   | 186               | 96.2%          |

## Amount Of Care Sought

■ Full-Time

Part-Time

#### Affordability: Child Care Cost

| CENTERS<br>AVERAGE FULL-TIME WEEKLY |          | HOMES<br>AVERAGE FULL-TIME WEEKLY |          |  |
|-------------------------------------|----------|-----------------------------------|----------|--|
| UNDER 1                             | \$161.80 | UNDER 1