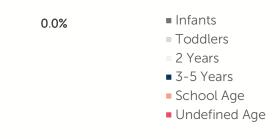

# Oklahoma Child Care & Early Education 2023

# **Beaver County**

COUNTY SEAT: Beaver

#### QUALITY RANK: 72



### Quality: Star Ratings For Child Care Facilities



# Amount Of Care Sought

Full-Time

Part-Time

# Ages For Whom Care Is Sought



# Non-traditional Schedules Sought

0.0%

- Evening
- Before School
- Overnight
- 24 Hour
- After School
- Weekend

Need: Children Needing Care While Parents Work

| AGE  | CHILD<br>POPULATION | CHILDREN WITH WORKING<br>PARENTS |         |
|------|---------------------|----------------------------------|---------|
|      | NUMBER              | NUMBER                           | PERCENT |
| 0-5  | 356                 | 230                              | 64.6%   |
| 6-12 | 529                 | 437                              | 82.7%   |
| 0-12 | 885                 | 667                              | 75.4%   |

## Availability: Licensed Child Care

|              | NUMBER OF<br>FACILITIES | TOTAL<br>CAPACITY | DHS<br>SUBSIDY |
|--------------|-------------------------|-----------------