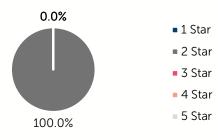

# Oklahoma Child Care & Early Education 2023

# **Beaver County**

COUNTY SEAT: Beaver

#### QUALITY RANK: 72



### Quality: Star Ratings For Child Care Facilities



# Amount Of Care Sought

Full-Time

Part-Time

# Ages For Whom Care Is Sought



# Non-traditional Schedules Sought

0.0%

- Evening
- Before School
- Overnight
- 24 Hour
- After School
- Weekend

Need: Children Needing Care While Parents Work

| AGE  | CHILD<br>POPULATION | CHILDREN WITH WORKING<br>PARENTS |         |
|------|---------------------|----------------------------------|---------|
|      | NUMBER              | NUMBER                           | PERCENT |
| 0-5  | 356                 | 230                              | 64.6%   |
| 6-12 | 529                 | 437                              | 82.7%   |
| 0-12 | 885                 | 667                              | 75.4%   |

## Availability: Licensed Child Care

|              | NUMBER OF<br>FACILITIES | TOTAL<br>CAPACI