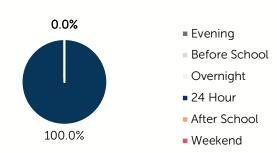

DHS subsidy. n/a: no facilities operate in the county, #: no data reported for county

## Ages For Whom Care Is Sought



#### Early Education

| AGE               | 4 YEAR OLD<br>PRE-KINDERGARTEN |          | KINDERGARTEN |          |
|-------------------|--------------------------------|----------|--------------|----------|
|                   | ½ DAY                          | FULL DAY | ½ DAY        | FULL DAY |
| # OF<br>DISTRICTS | 0                              | 14       | 0            | 14       |
| # ENROLLED        | 0                              | 703      | 0            | 863      |

**80.4%** of 4 year olds are enrolled in a full or part day Pre-K program. **89.8%** of 5 year olds are enrolled in a full or part day Kindergarten program.

## Non-traditional Schedules Sought