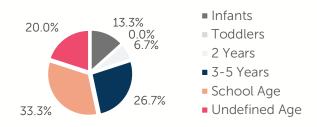

1 YEAR                              | \$165.97 | 1 YEAR                            | \$158.18 |  |
| 2 YEARS                             | \$158.18 | 2 YEARS                           | \$158.18 |  |
| 3 YEARS                             | \$151.36 | 3 YEARS                           | \$158.18 |  |
| 4-5 YEARS                           | \$132.50 | 4-5 YEARS                         | \$157.27 |  |
| KINDERGARTEN                        | \$124.00 | KINDERGARTEN                      | \$142.22 |  |
| SCHOOL AGE+                         | \$103.36 | SCHOOL AGE+                       | \$138.00 |  |

#### 8.9% of children whose parents work receive child care paid for by OKDHS subsidy. n/a: no facilities operate in the county, #: no data reported for county

## Ages For Whom Care Is Sought



#### Early Education

| AGE               | 4 YEAR OLD<br>PRE-KINDERGARTEN |          | KINDERGARTEN |          |
|-------------------|--------------------------------|----------|--------------|----------|
|                   | ½ DAY                          | FULL DAY | ½ DAY        | FULL DAY |
| # OF<br>DISTRICTS | 0                              | 14       | 0            | 14       |
| # ENROLLED        | 0                              | 703      | 0            | 863      |

**80.4%** of 4 year olds are enrolled in a full or part day Pre-K program. **89.8%** of 5 year olds are enrolled in a full or part day Kindergarten program.

## Non-traditional Schedules Sought