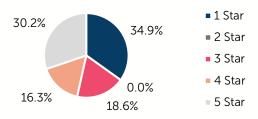

# Oklahoma Child Care & Early Education 2024

## **Creek County**

COUNTY SEAT: Sapulpa QUALITY RANK: 32



#### Need: Children Needing Care While Parents Work

| AGE  | CHILD POPULATION | CHILDREN WITH WORKING PARENTS |         |
|------|------------------|-------------------------------|---------|
|      | NUMBER           | NUMBER                        | PERCENT |
| 0-5  | 5,072            | 2,890                         | 57.0%   |
| 6-12 | 6,669            | 4,309                         | 64.6%   |
| 0-12 | 11,741           | 7,199                         | 61.3%   |

## Quality: Star Ratings For Child Care Facilities



#### Availability: Licensed Child Care

|              | NUMBER OF FACILITIES | TOTAL<br>CAPACITY | DHS<br>SUBSIDY |
|--------------|----------------------|-------------------|----------------|
| COUNTY TOTAL | 41                   | 1,639             | 76.3%          |
| CENTERS      | 24                   | 1,490             | 81.5%          |
| HOMES        | 17                   | 149               | 24.2%          |

## **Amount Of Care Sought**

0.0%

■ Full-Time

Part-Time

#### Affordability: Child Care Cost

| CENTERS<br>AVERAGE FULL-TIME WEEKLY |          | HOMES<br>AVERAGE FULL-TIME WEEKLY |          |  |
|-------------------------------------|----------|-----------------------------------|----------|--|
| UNDER 1                             | \$176.39 | UNDER 1