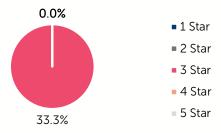

# Oklahoma Child Care & Early Education 2023

## **Love County**

COUNTY SEAT: Marietta

**QUALITY RANK:** 76



#### **Need:** Children Needing Care While Parents Work

| AGE  | CHILD<br>POPULATION | CHILDREN WITH WORKING PARENTS |         |  |
|------|---------------------|-------------------------------|---------|--|
|      | NUMBER              | NUMBER                        | PERCENT |  |
| 0-5  | 662                 | 509                           | 76.9%   |  |
| 6-12 | 933                 | 679                           | 72.8%   |  |
| 0-12 | 1,595               | 1,188                         | 74.5%   |  |

# Quality: Star Ratings For Child Care Facilities



#### Availability: Licensed Child Care

|              | NUMBER OF FACILITIES | TOTAL<br>CAPACITY | DHS<br>SUBSIDY |
|--------------|----------------------|-------------------|----------------|
| COUNTY TOTAL | 3                    | 141               | 68.1%          |
| CENTERS      | 3                    | 141               | 68.1%          |
| HOMES        | 0                    | 0                 | #              |

# Amount Of Care Sought

■ Full-Time

Part-Time

#### Affordability: Child Care Cost

| CENTERS<br>AVERAGE FULL-TIME WEEKLY |          | HOMES AVERAGE FULL-TIME WEEKLY |   |
|-------------------------------------|----------|--------------------------------|---|
| UNDER 1                             | \$157.50 | UNDER 1                        | # |
| 1 YEAR