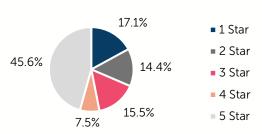

# Oklahoma Child Care & Early Education 2024

## **Tulsa County**

COUNTY SEAT: Tulsa

QUALITY RANK: 55



#### Need: Children Needing Care While Parents Work

| AGE  | CHILD<br>POPULATION | CHILDREN WITH WORKING PARENTS |         |  |
|------|---------------------|-------------------------------|---------|--|
|      | NUMBER              | NUMBER                        | PERCENT |  |
| 0-5  | 52,245              | 32,981                        | 63.1%   |  |
| 6-12 | 64,901              | 44,558                        | 68.7%   |  |
| 0-12 | 117,146             | 77,539                        | 66.2%   |  |

## Quality: Star Ratings For Child Care Facilities



#### Availability: Licensed Child Care

|              | NUMBER OF FACILITIES | TOTAL<br>CAPACITY | DHS<br>SUBSIDY |
|--------------|----------------------|-------------------|----------------|
| COUNTY TOTAL | 563                  | 26,590            | 74.4%          |
| CENTERS      | 246                  | 23,423            | 73.4%          |
| HOMES        | 317                  | 3,167             | 82.0%          |

#### **Amount Of Care Sought**



#### Affordability: Child Care Cost

| CENTERS<br>AVERAGE FULL-TIME WEEKLY |          | HOMES<br>AVERAGE FULL-TIME WEEKLY |          |
|-------------------------------------|----------|-----------------------------------|----------|
| UNDER 1                             | \$252.65 | UNDER 1                           | \$197.42 |
| 1 YEA