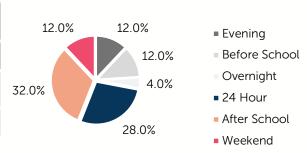

e child care paid for by OKDHS subsidy. n/a: no facilities operate in the county, #: no data reported for county

### Ages For Whom Care Is Sought



#### Early Education

| AGE               | 4 YEAR OLD<br>PRE-KINDERGARTEN |          | KINDER | GARTEN   |
|-------------------|--------------------------------|----------|--------|----------|
|                   | ½ DAY                          | FULL DAY | ½ DAY  | FULL DAY |
| # OF<br>DISTRICTS | 2                              | 18       | 0      | 19       |
| # ENROLLED        | 378                            | 5,654    | 0      | 8,664    |

**66.7%** of 4 year olds are enrolled in a full or part day Pre-K program. **93.5%** of 5 year olds are enrolled in a full or part day Kindergarten program.

#### Non-traditional Schedules Sought