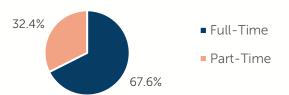

| NUMBER                        | PERCENT |  |
| 0-5  | 52,245              | 32,981                        | 63.1%   |  |
| 6-12 | 64,901              | 44,558                        | 68.7%   |  |
| 0-12 | 117,146             | 77,539                        | 66.2%   |  |

## Quality: Star Ratings For Child Care Facilities



#### Availability: Licensed Child Care

|              | NUMBER OF FACILITIES | TOTAL<br>CAPACITY | DHS<br>SUBSIDY |
|--------------|----------------------|-------------------|----------------|
| COUNTY TOTAL | 563                  | 26,590            | 74.4%          |
| CENTERS      | 246                  | 23,423            | 73.4%          |
| HOMES        | 317                  | 3,167             | 82.0%          |

#### **Amount Of Care Sought**



#### Affordability: Child Care Cost

| CENTERS<br>AVERAGE FULL-TIME WEEKLY |          | HOMES<br>AVERAGE FULL-TIME WEEKLY |          |
|-------------------------------------|----------|-----------------------------------|----------|
| UNDER 1                             | \$252.65 | UNDER 1                           | \$197.42 |
| 1 YEAR                              | \$234.54 | 1 YEAR                            | \$192.00 |
| 2 YEARS                             | \$219.00 | 2 YEARS                           | \$181.11 |
| 3 YEARS                             | \$207.28 | 3 YEARS                           | \$176.37 |
| 4-5 YEARS \$179.98                  |          | 4-5 YEARS                         | \$164.90 |
| KINDERGARTEN \$159.43               |          | KINDERGARTEN