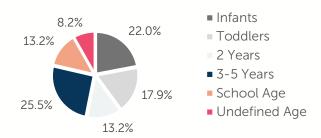

| \$197.42 |
| 1 YEAR                              | \$234.54 | 1 YEAR                            | \$192.00 |
| 2 YEARS                             | \$219.00 | 2 YEARS                           | \$181.11 |
| 3 YEARS                             | \$207.28 | 3 YEARS                           | \$176.37 |
| 4-5 YEARS \$179.98                  |          | 4-5 YEARS                         | \$164.90 |
| KINDERGARTEN \$159.43               |          | KINDERGARTEN                      | \$153.00 |
| SCHOOL AGE+                         | \$136.07 | SCHOOL AGE+                       | \$139.34 |

**10.5%** of children whose parents work receive child care paid for by OKDHS subsidy. n/a: no facilities operate in the county, #: no data reported for county

### Ages For Whom Care Is Sought



#### Early Education

| AGE               | 4 YEAR OLD<br>PRE-KINDERGARTEN |          | KINDER | GARTEN   |
|-------------------|--------------------------------|----------|--------|----------|
|                   | ½ DAY                          | FULL DAY | ½ DAY  | FULL DAY |
| # OF<br>DISTRICTS | 2                              | 18       | 0      | 19       |
| # ENROLLED        | 378                            | 5,654    | 0      | 8,664    |

**66.7%** of 4 year olds are enrolled in a full or part day Pre-K program. **93.5%** of 5 year olds are enrolled in a full or part day Kindergarten program.

#### Non-traditional Schedules Sought