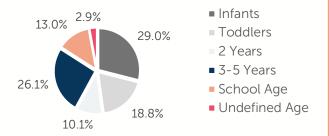

se parents work receive child care paid for by OKDHS subsidy. n/a: no facilities operate in the county, #: no data reported for county

#### Early Education

| AGE               | 4 YEAR OLD<br>PRE-KINDERGARTEN |          | KINDER | GARTEN   |
|-------------------|--------------------------------|----------|--------|----------|
|                   | ½ DAY                          | FULL DAY | ½ DAY  | FULL DAY |
| # OF<br>DISTRICTS | 2                              | 10       | 1      | 10       |
| # ENROLLED        | 61                             | 1,390    | 1      | 2,246    |

64.0% of 4 year olds are enrolled in a full or part day Pre-K program.96.1% of 5 year olds are enrolled in a full or part day Kindergarten program.





Amount Of Care Sought



## Ages For Whom Care Is Sought



## Non-traditional Schedules Sought



#### FOR INFO ABOUT CHILD CARE IN THIS COUNTY CONTACT: Oklahoma Partnership for School Readiness 405-429-4219 | www.okschoolreadiness.org