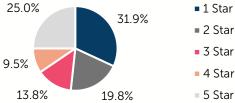

GE+                       | \$152.35 |

7.3% of children whose parents work receive child care paid for by OKDHS subsidy. n/a: no facilities operate in the county, #: no data reported for county

#### Early Education

| AGE               | 4 YEAR OLD<br>PRE-KINDERGARTEN |          | KINDER | GARTEN   |
|-------------------|--------------------------------|----------|--------|----------|
|                   | ½ DAY                          | FULL DAY | ½ DAY  | FULL DAY |
| # OF<br>DISTRICTS | 2                              | 10       | 1      | 10       |
| # ENROLLED        | 61                             | 1,390    | 1      | 2,246    |

64.0% of 4 year olds are enrolled in a full or part day Pre-K program.96.1% of 5 year olds are enrolled in a full or part day Kindergarten program.





Amount Of Care Sought



## Ages For Whom Care Is Sought



## Non-traditional Schedules Sought



#### FOR INFO ABOUT CHILD CARE IN THIS COUNTY CONTACT: Oklahoma Partnership for School Readiness 405-429-4219 | www.okschoolreadiness.org