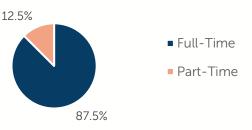

| \$152.35 |

7.3% of children whose parents work receive child care paid for by OKDHS subsidy. n/a: no facilities operate in the county, #: no data reported for county

#### Early Education

| AGE               | 4 YEAR OLD<br>PRE-KINDERGARTEN |          | KINDER | GARTEN   |
|-------------------|--------------------------------|----------|--------|----------|
|                   | ½ DAY                          | FULL DAY | ½ DAY  | FULL DAY |
| # OF<br>DISTRICTS | 2                              | 10       | 1      | 10       |
| # ENROLLED        | 61                             | 1,390    | 1      | 2,246    |

64.0% of 4 year olds are enrolled in a full or part day Pre-K program.96.1% of 5 year olds are enrolled in a full or part day Kindergarten program.





Amount Of Care Sought



## Ages For Whom Care Is Sought



## Non-traditional Schedules Sought



#### FOR INFO ABOUT CHILD CARE IN THIS COUNTY CONTACT: Oklahoma Partnership for School Readiness 405-429-4219 | www.okschoolreadiness.org