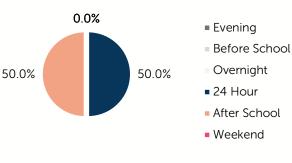

for by OKDHS subsidy. n/a: no facilities operate in the county, #: no data reported for county

#### Early Education

| AGE               | 4 YEAR OLD<br>PRE-KINDERGARTEN |          | KINDER | GARTEN   |
|-------------------|--------------------------------|----------|--------|----------|
|                   | ½ DAY                          | FULL DAY | ½ DAY  | FULL DAY |
| # OF<br>DISTRICTS | 2                              | 10       | 1      | 10       |
| # ENROLLED        | 61                             | 1,390    | 1      | 2,246    |

64.0% of 4 year olds are enrolled in a full or part day Pre-K program.96.1% of 5 year olds are enrolled in a full or part day Kindergarten program.





Amount Of Care Sought



## Ages For Whom Care Is Sought



## Non-traditional Schedules Sought



#### FOR INFO ABOUT CHILD CARE IN THIS COUNTY CONTACT: Oklahoma Partnership for School Readiness 405-429-4219 | www.okschoolreadiness.org