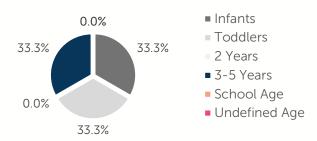

|
| 1 YEAR                              | \$156.26 | 1 YEAR                            | \$189.09 |  |
| 2 YEARS                             | \$149.12 | 2 YEARS                           | \$180.45 |  |
| 3 YEARS                             | \$154.82 | 3 YEARS                           | \$178.18 |  |
| 4-5 YEARS                           | \$148.99 | 4-5 YEARS                         | \$171.36 |  |
| KINDERGARTEN                        | \$141.29 | KINDERGARTEN                      | \$150.83 |  |
| SCHOOL AGE+ \$137.12                |          | SCHOOL AGE+                       | \$150.83 |  |

8.5% of children whose parents work receive child care paid for by OKDHS subsidy. n/a: no facilities operate in the county, #: no data reported for county

## Ages For Whom Care Is Sought



#### **Early Education**

| AGE               | 4 YEAR OLD<br>PRE-KINDERGARTEN |          | KINDERGARTEN |          |
|-------------------|--------------------------------|----------|--------------|----------|
|                   | ½ DAY                          | FULL DAY | ½ DAY        | FULL DAY |
| # OF<br>DISTRICTS | 1                              | 7        | 0            | 7        |
| # ENROLLED        | 5                              | 552      | 0            | 760      |

**70.0%** of 4 year olds are enrolled in a full or part day Pre-K program. **84.7%** of 5 year olds are enrolled in a full or part day Kindergarten program.

## Non-traditional Schedules Sought

0.0%

- Evening
- Before School
- Overnight
- 24 Hour
- After School
- Weekend