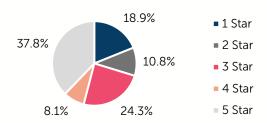

# Oklahoma Child Care & Early Education 2024

## **Payne County**

COUNTY SEAT: Stillwater QUALITY RANK: 25



### Need: Children Needing Care While Parents Work

| AGE  | CHILD<br>POPULATION | CHILDREN WITH WORKING PARENTS |         |
|------|---------------------|-------------------------------|---------|
|      | NUMBER              | NUMBER                        | PERCENT |
| 0-5  | 4,797               | 2,855                         | 59.5%   |
| 6-12 | 6,107               | 4,575                         | 74.9%   |
| 0-12 | 10,904              | 7,430                         | 68.1%   |

## Quality: Star Ratings For Child Care Facilities



#### Availability: Licensed Child Care

|              | _                    |                   |                |  |
|--------------|----------------------|-------------------|----------------|--|
|              | NUMBER OF FACILITIES | TOTAL<br>CAPACITY | DHS<br>SUBSIDY |  |
| COUNTY TOTAL | 36                   | 2,140             | 85.7%          |  |
| CENTERS      | 22                   | 2,017             | 86.8%          |  |
| HOMES        | HOMES 14             |                   | 67.5%          |  |

### **Amount Of Care Sought**

0.0%

■ Full-Time

Part-Time

#### Affordability: Child Care Cost

| CENTERS<br>AVERAGE FULL-TIME WEEKLY |          | HOMES<br>AVERAGE FULL-TIME WEEKLY |          |  |
|-------------------------------------|----------|----------------------------