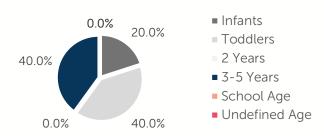

76.13 | UNDER 1                           | \$165.57 |  |
| 1 YEAR                    | \$160.63 | 1 YEAR                            | \$165.57 |  |
| 2 YEARS                   | \$153.13 | 2 YEARS                           | \$147.14 |  |
| 3 YEARS \$152.00          |          | 3 YEARS                           | \$140.71 |  |
| 4-5 YEARS \$150.90        |          | 4-5 YEARS                         | \$140.71 |  |
| KINDERGARTEN \$129.20     |          | KINDERGARTEN                      | \$129.64 |  |
| SCHOOL AGE+               | \$118.17 | SCHOOL AGE+                       | \$129.42 |  |

#### 4.5% of children whose parents work receive child care paid for by OKDHS subsidy. n/a: no facilities operate in the county, #: no data reported for county

### Ages For Whom Care Is Sought



#### **Early Education**

| AGE               | 4 YEAR OLD<br>PRE-KINDERGARTEN |          | KINDER | GARTEN   |
|-------------------|--------------------------------|----------|--------|----------|
|                   | ½ DAY                          | FULL DAY | ½ DAY  | FULL DAY |
| # OF<br>DISTRICTS | 0                              | 5        | 0      | 5        |
| # ENROLLED        | 0                              | 148      | 0      | 147      |

**91.4%** of 4 year olds are enrolled in a full or part day Pre-K program. **94.2%** of 5 year olds are enrolled in a full or part day Kindergarten program.

#### Non-traditional Schedules Sought

0.0%

- Evening
- Before School
- Overnight
- 24 Hour
- After School
- Weekend