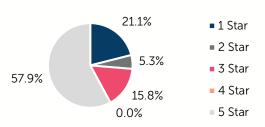

# Oklahoma Child Care & Early Education 2024

## **Craig County**

COUNTY SEAT: Vinita

QUALITY RANK: 36



#### Need: Children Needing Care While Parents Work

| AGE  | CHILD<br>POPULATION | CHILDREN WITH WORKING PARENTS |         |  |
|------|---------------------|-------------------------------|---------|--|
|      | NUMBER              | NUMBER                        | PERCENT |  |
| 0-5  | 869                 | 512                           | 58.9%   |  |
| 6-12 | 1,237               | 917                           | 74.1%   |  |
| 0-12 | 2,106               | 1,429                         | 67.9%   |  |

# Quality: Star Ratings For Child Care Facilities



#### Availability: Licensed Child Care

|              | NUMBER OF FACILITIES | TOTAL<br>CAPACITY | DHS<br>SUBSIDY |
|--------------|----------------------|-------------------|----------------|
| COUNTY TOTAL | 18                   | 370               | 87.3%          |
| CENTERS      | 5                    | 250               | 100.0%         |
| HOMES        | 13                   | 120               | 60.8%          |

### **Amount Of Care Sought**

0.0%

■ Full-Time

Part-Time

#### Affordability: Child Care Cost

| CENTER<br>AVERAGE FULL-TI | -        | HOMES<br>AVERAGE FULL-TIME WEEKLY |          |  |
|---------------------------|----------|-----------------------------------|----------|--|
| UNDER 1                   | \$176.13 | UNDER 1                           | \$165.57 |  |
|