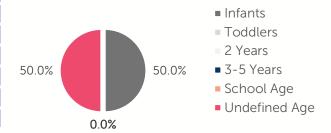

|
| 1 YEAR \$167.50                     |          | 1 YEAR                            | \$137.50 |  |
| 2 YEARS                             | \$162.50 | 2 YEARS                           | \$139.29 |  |
| 3 YEARS                             | \$160.00 | 3 YEARS                           | \$130.71 |  |
| 4-5 YEARS                           | \$152.50 | 4-5 YEARS                         | \$130.71 |  |
| KINDERGARTEN #                      |          | KINDERGARTEN                      | \$126.25 |  |
| SCHOOL AGE+                         | #        | SCHOOL AGE+                       | \$128.33 |  |

1.7% of children whose parents work receive child care paid for by OKDHS subsidy. n/a: no facilities operate in the county, #: no data reported for county

## Ages For Whom Care Is Sought



## Early Education

| AGE        | 4 YEAR OLD<br>PRE-KINDERGARTEN |          | KINDER | GARTEN   |
|------------|--------------------------------|----------|--------|----------|
|            | ½ DAY                          | FULL DAY | ½ DAY  | FULL DAY |
| # OF SITES | 0                              | 6        | 0      | 6        |
| # ENROLLED | 0                              | 237      | 0      | 257      |

134.7% of 4 year olds are enrolled in a full or part day Pre-K program. 116.3% of 5 year olds are enrolled in a full or part day Kindergarten program.

### Non-traditional Schedules Sought

0.0%

- Evening
- Before School
- Overnight
- 24 Hour
- After School
- Weekend

### FOR INFO ABOUT CHILD CARE IN THIS COUNTY CONTACT: