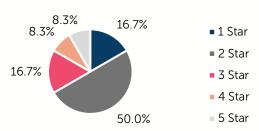

# Oklahoma Child Care & Early Education 2023

# **Kingfisher County**

COUNTY SEAT: Kingfisher **QUALITY RANK:** 66



#### **Need:** Children Needing Care While Parents Work

| AGE  | CHILD<br>POPULATION | CHILDREN WITH WORKING PARENTS |         |  |
|------|---------------------|-------------------------------|---------|--|
|      | NUMBER              | NUMBER                        | PERCENT |  |
| 0-5  | 1,126               | 622                           | 55.2%   |  |
| 6-12 | 1,681               | 1,187                         | 70.6%   |  |
| 0-12 | 2,807               | 1,809                         | 64.5%   |  |

# Quality: Star Ratings For Child Care Facilities



#### Availability: Licensed Child Care

|              | NUMBER OF FACILITIES | TOTAL<br>CAPACITY | DHS<br>SUBSIDY |
|--------------|----------------------|-------------------|----------------|
| COUNTY TOTAL | 12                   | 183               | 57.4%          |
| CENTERS      | 3                    | 105               | 57.1%          |
| HOMES        | 9                    | 78                | 57.7%          |

# Amount Of Care Sought

■ Full-Time

Part-Time

#### Affordability: Child Care Cost

| CENTERS<br>AVERAGE FULL-TIME WEEKLY |          | HOMES<br>AVERAGE FULL-TIME WEEKLY |          |  |
|-------------------------------------|----------|-----------------------------------|----------|--|
| UNDER 1                             | \$167.50 | UNDER 1