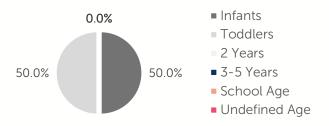

YEAR                              | \$146.67 | 1 YEAR                            | \$140.45 |  |
| 2 YEARS                             | \$143.89 | 2 YEARS                           | \$140.45 |  |
| 3 YEARS                             | \$143.89 | 3 YEARS                           | \$135.91 |  |
| 4-5 YEARS                           | \$144.38 | 4-5 YEARS                         | \$130.45 |  |
| KINDERGARTEN                        | \$135.00 | KINDERGARTEN                      | \$131.25 |  |
| SCHOOL AGE+                         | \$135.00 | SCHOOL AGE+                       | \$131.25 |  |

## **8.5%** of children whose parents work receive child care paid for by OKDHS subsidy. n/a: no facilities operate in the county, #: no data reported for county

### Ages For Whom Care Is Sought



#### Early Education

| AGE               | 4 YEAR OLD<br>PRE-KINDERGARTEN |          | KINDER | GARTEN   |
|-------------------|--------------------------------|----------|--------|----------|
|                   | ½ DAY                          | FULL DAY | ½ DAY  | FULL DAY |
| # OF<br>DISTRICTS | 0                              | 15       | 0      | 15       |
| # ENROLLED        | 0                              | 467      | 0      | 561      |

91.7% of 4 year olds are enrolled in a full or part day Pre-K program. 106.3% of 5 year olds are enrolled in a full or part day Kindergarten program.

#### Non-traditional Schedules Sought

0.0%

- Evening
- Before School
- Overnight
- 24 Hour
- After School
- Weekend