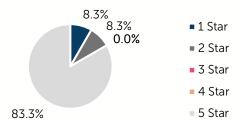

# Oklahoma Child Care & Early Education 2024

## **Pittsburg County**

COUNTY
SEAT: McAlester

QUALITY RANK: 2



#### Need: Children Needing Care While Parents Work

| AGE  | CHILD<br>POPULATION | CHILDREN WITH WORKING PARENTS |         |
|------|---------------------|-------------------------------|---------|
|      | NUMBER              | NUMBER                        | PERCENT |
| 0-5  | 2,897               | 1,680                         | 58.0%   |
| 6-12 | 3,921               | 2,865                         | 73.1%   |
| 0-12 | 6,818               | 4,545                         | 66.7%   |

## Quality: Star Ratings For Child Care Facilities



#### Availability: Licensed Child Care

|              | NUMBER OF FACILITIES | TOTAL<br>CAPACITY | DHS<br>SUBSIDY |
|--------------|----------------------|-------------------|----------------|
| COUNTY TOTAL | 24                   | 822               | 86.5%          |
| CENTERS      | 13                   | 705               | 86.0%          |
| HOMES        | 11                   | 117               | 89.7%          |

#### **Amount Of Care Sought**



#### Affordability: Child Care Cost

| CENTERS<br>AVERAGE FULL-TIME WEEKLY |          | HOMES<br>AVERAGE FULL-TIME WEEKLY |          |  |
|-------------------------------------|----------|-----------------------------------|----------|--|
| UNDER 1                             | \$149.44 | UNDER 1                           | \$140.45 |