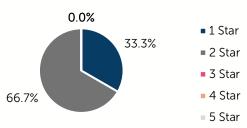

# Quality: Star Ratings For Child Care Facilities

#### Availability: Licensed Child Care

|              | NUMBER OF FACILITIES | TOTAL<br>CAPACITY | DHS<br>SUBSIDY |
|--------------|----------------------|-------------------|----------------|
| COUNTY TOTAL | 3                    | 21                | 0.0%           |
| CENTERS      | 0                    | 0                 | #              |
| HOMES        | 3                    | 21                | 0.0%           |