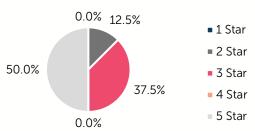

# Oklahoma Child Care & Early Education 2023

## **Coal County**

COUNTY SEAT: Coalgate

QUALITY RANK: 34



#### **Need:** Children Needing Care While Parents Work

| AGE  | CHILD<br>POPULATION | CHILDREN WITH WORKING PARENTS |         |  |
|------|---------------------|-------------------------------|---------|--|
|      | NUMBER              | NUMBER                        | PERCENT |  |
| 0-5  | 399                 | 204                           | 51.1%   |  |
| 6-12 | 429                 | 285                           | 66.5%   |  |
| 0-12 | 828                 | 489                           | 59.1%   |  |

# Quality: Star Ratings For Child Care Facilities



#### Availability: Licensed Child Care

|              | NUMBER OF FACILITIES | TOTAL<br>CAPACITY | DHS<br>SUBSIDY |  |
|--------------|----------------------|-------------------|----------------|--|
| COUNTY TOTAL | 8                    | 236               | 42.4%          |  |
| CENTERS      | 6                    | 217               | 37.3%          |  |
| HOMES        | 2                    | 19                | 100.0%         |  |

# Amount Of Care Sought

■ Full-Time

Part-Time

#### Affordability: Child Care Cost

| CENTERS<br>AVERAGE FULL-TIME WEEKLY |          | HOMES<br>AVERAGE FULL-TIME WEEKLY |          |  |
|-------------------------------------|----------|-----------------------------------|----------|--|
| UNDER 1                             | \$150.00 | UNDER 1