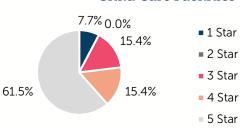

# Oklahoma Child Care & Early Education 2024

## **Haskell County**

COUNTY SEAT: Stigler QUALITY RANK: 4



#### Need: Children Needing Care While Parents Work

| AGE  | CHILD<br>POPULATION | CHILDREN WITH WORKING PARENTS |         |
|------|---------------------|-------------------------------|---------|
|      | NUMBER              | NUMBER                        | PERCENT |
| 0-5  | 806                 | 562                           | 69.7%   |
| 6-12 | 1,138               | 812                           | 71.3%   |
| 0-12 | 1,944               | 1,374                         | 70.7%   |

## Quality: Star Ratings For Child Care Facilities



#### Availability: Licensed Child Care

|              | NUMBER OF FACILITIES | TOTAL<br>CAPACITY | DHS<br>SUBSIDY |
|--------------|----------------------|-------------------|----------------|
| COUNTY TOTAL | 14                   | 329               | 71.1%          |
| CENTERS      | 7                    | 255               | 65.5%          |
| HOMES        | 7                    | 74                | 90.5%          |

#### **Amount Of Care Sought**

0.0%

■ Full-Time

Part-Time

#### Affordability: Child Care Cost

| CENTERS<br>AVERAGE FULL-TIME WEEKLY |          | HOMES AVERAGE FULL-TIME WEEKLY |          |  |
|-------------------------------------|----------|--------------------------------|----------|--|
| UNDER 1                             | \$157.67 | UNDER 1