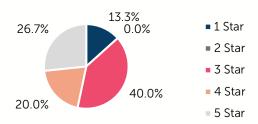

# Oklahoma Child Care & Early Education 2023

# **Seminole County**

COUNTY SEAT: Wewoka QUALITY RANK: 51



#### Need: Children Needing Care While Parents Work

| AGE  | CHILD<br>POPULATION | CHILDREN WITH WORKING<br>PARENTS |         |
|------|---------------------|----------------------------------|---------|
|      | NUMBER              | NUMBER                           | PERCENT |
| 0-5  | 1,734               | 990                              | 57.1%   |
| 6-12 | 2,363               | 1,406                            | 59.5%   |
| 0-12 | 4,097               | 2,396                            | 58.5%   |

# Quality: Star Ratings For Child Care Facilities



#### Availability: Licensed Child Care

|              | NUMBER OF FACILITIES | TOTAL<br>CAPACITY | DHS<br>SUBSIDY |
|--------------|----------------------|-------------------|----------------|
| COUNTY TOTAL | 15                   | 619               | 68.7%          |
| CENTERS      | NTERS 12             |                   | 69.6%          |
| HOMES        | 3                    | 26                | 46.2%          |

## **Amount Of Care Sought**

0.0%

■ Full-Time

Part-Time

#### Affordability: Child Care Cost

| CENTERS<br>AVERAGE FULL-TIME WEEKLY |          | HOMES<br>AVERAGE FULL-TIME WEEKLY |          |  |
|-------------------------------------|----------|-----------------------------------|----------|--|
| UNDER 1                             | \$158.50 | UNDER 1