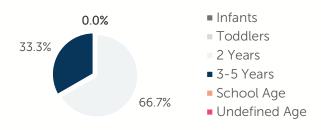

| \$149.75 | 1 YEAR                            | \$182.50 |  |
| 2 YEARS                             | \$140.83 | 2 YEARS                           | \$172.50 |  |
| 3 YEARS                             | \$137.08 | 3 YEARS                           | \$172.50 |  |
| 4-5 YEARS \$120.08                  |          | 4-5 YEARS                         | \$145.00 |  |
| KINDERGARTEN                        | \$101.88 | KINDERGARTEN                      | \$115.00 |  |
| SCHOOL AGE+                         | \$80.31  | SCHOOL AGE+                       | #        |  |

# $\textbf{7.3\%} \text{ of children whose parents work receive child care paid for by OKDHS subsidy.} \\ \text{n/a: no facilities operate in the county, $\#$: no data reported for county}$

### Ages For Whom Care Is Sought



#### **Early Education**

| AGE        | 4 YEAR OLD<br>PRE-KINDERGARTEN |          | KINDER | GARTEN   |
|------------|--------------------------------|----------|--------|----------|
|            | ½ DAY                          | FULL DAY | ½ DAY  | FULL DAY |
| # OF SITES | 0                              | 10       | 0      | 10       |
| # ENROLLED | 0                              | 240      | 0      | 348      |

**82.5%** of 4 year olds are enrolled in a full or part day Pre-K program. **3.0%** of 5 year olds are enrolled in a full or part day Kindergarten program.

#### Non-traditional Schedules Sought

0.0%

- Evening
- Before School
- Overnight
- 24 Hour
- After School
- Weekend