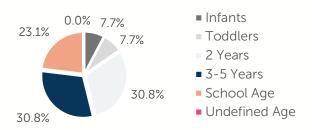

DER 1                        | \$196.46 |  |
| 1 YEAR \$193.96           |          | 1 YEAR                         | \$177.68 |  |
| 2 YEARS                   | \$180.27 | 2 YEARS                        | \$168.93 |  |
| 3 YEARS                   | \$171.42 | 3 YEARS                        | \$161.79 |  |
| 4-5 YEARS \$150.08        |          | 4-5 YEARS                      | \$150.06 |  |
| KINDERGARTEN \$141.70     |          | KINDERGARTEN                   | \$139.10 |  |
| SCHOOL AGE+               | \$122.33 | SCHOOL AGE+                    | \$120.38 |  |

**6.7%** of children whose parents work receive child care paid for by OKDHS subsidy. n/a: no facilities operate in the county, #: no data reported for county

## **Amount Of Care Sought**



### Ages For Whom Care Is Sought



#### **Early Education**

| AGE               | 4 YEAR OLD<br>PRE-KINDERGARTEN |          | KINDER | GARTEN   |
|-------------------|--------------------------------|----------|--------|----------|
|                   | ½ DAY                          | FULL DAY | ½ DAY  | FULL DAY |
| # OF<br>DISTRICTS | 0                              | 14       | 0      | 14       |
| # ENROLLED        | 0                              | 667      | 0      | 827      |

**78.4%** of 4 year olds are enrolled in a full or part day Pre-K program. **85.0%** of 5 year olds are enrolled in a full or part day Kindergarten program.

#### Non-traditional Schedules Sought

0.0%

- Evening
- Before School
- Overnight
- 24 Hour
- After School
- Weekend