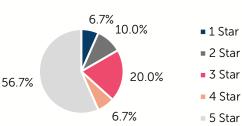

# Oklahoma Child Care & Early Education 2024

# **Pottawatomie County**

COUNTY SEAT: Shawnee

QUALITY RANK: 45



Need: Children Needing Care While Parents Work

| AGE  | CHILD<br>POPULATION | CHILDREN WITH WORKING PARENTS |         |
|------|---------------------|-------------------------------|---------|
|      | NUMBER              | NUMBER                        | PERCENT |
| 0-5  | 5,134               | 3,036                         | 59.1%   |
| 6-12 | 6,923               | 4,368                         | 63.1%   |
| 0-12 | 12,057              | 7,404                         | 61.4%   |

# Quality: Star Ratings For Child Care Facilities



#### Availability: Licensed Child Care

|              | NUMBER OF FACILITIES | TOTAL<br>CAPACITY | DHS<br>SUBSIDY |
|--------------|----------------------|-------------------|----------------|
| COUNTY TOTAL | 30                   | 1,461             | 86.7%          |
| CENTERS      | 22                   | 1,370             | 88.5%          |
| HOMES        | 8                    | 91                | 60.4%          |

# Affordability: Child Care Cost

| CENTER<br>AVERAGE FULL-TI | -        | HOMES AVERAGE FULL-TIME WEEKLY |          |  |
|---------------------------|----------|--------------------------------|----------|--|
| UNDER 1                   | \$204.69 | UNDER 1                        | \$196.46 |  |
| 1 YEAR \$193.96           |          | 1 YEAR                         |