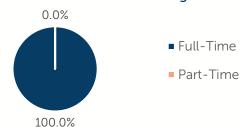

1                   | \$204.69 | UNDER 1                        | \$196.46 |  |
| 1 YEAR \$193.96           |          | 1 YEAR                         | \$177.68 |  |
| 2 YEARS                   | \$180.27 | 2 YEARS                        | \$168.93 |  |
| 3 YEARS                   | \$171.42 | 3 YEARS                        | \$161.79 |  |
| 4-5 YEARS \$150.08        |          | 4-5 YEARS                      | \$150.06 |  |
| KINDERGARTEN \$141.70     |          | KINDERGARTEN                   | \$139.10 |  |
| SCHOOL AGE+               | \$122.33 | SCHOOL AGE+                    | \$120.38 |  |

**6.7%** of children whose parents work receive child care paid for by OKDHS subsidy. n/a: no facilities operate in the county, #: no data reported for county

## **Amount Of Care Sought**



### Ages For Whom Care Is Sought



#### **Early Education**

| AGE               | 4 YEAR OLD<br>PRE-KINDERGARTEN |          | KINDER | GARTEN   |
|-------------------|--------------------------------|----------|--------|----------|
|                   | ½ DAY                          | FULL DAY | ½ DAY  | FULL DAY |
| # OF<br>DISTRICTS | 0                              | 14       | 0      | 14       |
| # ENROLLED        | 0                              | 667      | 0      | 827      |

**78.4%** of 4 year olds are enrolled in a full or part day Pre-K program. **85.0%** of 5 year olds are enrolled in a full or part day Kindergarten program.

#### Non-traditional Schedules Sought

0.0%

- Evening
- Before School
- Overnight
- 24 Hour
- After School
- Weekend