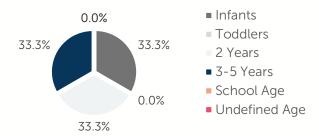

EAR                              | \$140.33 | 1 YEAR                            | \$164.14 |  |
| 2 YEARS                             | \$133.33 | 2 YEARS                           | \$147.71 |  |
| 3 YEARS                             | \$136.88 | 3 YEARS                           | \$141.29 |  |
| 4-5 YEARS \$135.75                  |          | 4-5 YEARS                         | \$141.29 |  |
| KINDERGARTEN \$109.00               |          | KINDERGARTEN                      | \$130.93 |  |
| SCHOOL AGE+                         | \$94.00  | SCHOOL AGE+                       | \$133.58 |  |

### **6.0%** of children whose parents work receive child care paid for by OKDHS subsidy. n/a: no facilities operate in the county, #: no data reported for county

### Ages For Whom Care Is Sought



#### **Early Education**

| AGE        | 4 YEAR OLD<br>PRE-KINDERGARTEN |          | KINDER | GARTEN   |
|------------|--------------------------------|----------|--------|----------|
|            | ½ DAY                          | FULL DAY | ½ DAY  | FULL DAY |
| # OF SITES | 0                              | 5        | 0      | 5        |
| # ENROLLED | 0                              | 129      | 0      | 163      |

**79.6%** of 4 year olds are enrolled in a full or part day Pre-K program. **104.5%** of 5 year olds are enrolled in a full or part day Kindergarten program.

### Non-traditional Schedules Sought

0.0%

- Evening
- Before School
- Overnight
- 24 Hour
- After School
- Weekend

#### FOR INFO ABOUT CHILD CARE IN THIS COUNTY CONTACT: