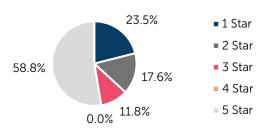

# Oklahoma Child Care & Early Education 2023

### **Craig County**

COUNTY SEAT: Vinita

QUALITY RANK: 1



Need: Children Needing Care While Parents Work

| AGE  | CHILD<br>POPULATION | CHILDREN WITH WORKING PARENTS |         |
|------|---------------------|-------------------------------|---------|
|      | NUMBER              | NUMBER                        | PERCENT |
| 0-5  | 869                 | 481                           | 55.4%   |
| 6-12 | 1,237               | 864                           | 69.8%   |
| 0-12 | 2,106               | 1,345                         | 63.9%   |

## Quality: Star Ratings For Child Care Facilities



#### Availability: Licensed Child Care

|              | NUMBER OF FACILITIES | TOTAL<br>CAPACITY | DHS<br>SUBSIDY |
|--------------|----------------------|-------------------|----------------|
| COUNTY TOTAL | 17                   | 326               | 85.6%          |
| CENTERS      | 4                    | 210               | 100%           |
| HOMES        | 13                   | 116               | 59.5%          |

### Amount Of Care Sought 0.0%



#### Affordability: Child Care Cost

| CENTERS<br>AVERAGE FULL-TIME WEEKLY |          | HOMES<br>AVERAGE FULL-TIME WEEKLY |          |  |
|-------------------------------------|----------|-----------------------------------|----------|--|
| UNDER 1                             | \$160.00 | UNDER 1                           | \$168.43 |