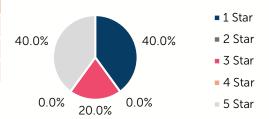

# Oklahoma Child Care & Early Education 2024

## **Cotton County**

COUNTY SEAT: Walters

QUALITY RANK: 47



#### Need: Children Needing Care While Parents Work

| AGE  | CHILD<br>POPULATION | CHILDREN WITH WORKING PARENTS |         |
|------|---------------------|-------------------------------|---------|
|      | NUMBER              | NUMBER                        | PERCENT |
| 0-5  | 364                 | 270                           | 74.2%   |
| 6-12 | 551                 | 399                           | 72.4%   |
| 0-12 | 915                 | 669                           | 73.1%   |

## Quality: Star Ratings For Child Care Facilities



#### Availability: Licensed Child Care

|              | _                    |                   |                |
|--------------|----------------------|-------------------|----------------|
|              | NUMBER OF FACILITIES | TOTAL<br>CAPACITY | DHS<br>SUBSIDY |
| COUNTY TOTAL | 6                    | 122               | 60.7%          |
| CENTERS      | 3                    | 96                | 57.3%          |
| HOMES        | 3                    | 26                | 73.1%          |

### **Amount Of Care Sought**

0.0%

■ Full-Time

Part-Time

#### Affordability: Child Care Cost

| CENTERS<br>AVERAGE FULL-TIME WEEKLY |          | HOMES AVERAGE FULL-TIME WEEKLY |          |  |
|-------------------------------------|----------|--------------------------------|----------|--|
|