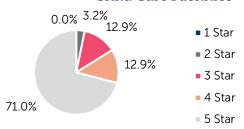

# Oklahoma Child Care & Early Education 2024

### **Delaware County**

COUNTY SEAT: Jay

QUALITY RANK: 8



#### Need: Children Needing Care While Parents Work

| AGE  | CHILD<br>POPULATION | CHILDREN WITH WORKING PARENTS |         |
|------|---------------------|-------------------------------|---------|
|      | NUMBER              | NUMBER                        | PERCENT |
| 0-5  | 2,323               | 1,301                         | 56.0%   |
| 6-12 | 3,237               | 2,134                         | 65.9%   |
| 0-12 | 5,560               | 3,435                         | 61.8%   |

## Quality: Star Ratings For Child Care Facilities



#### Availability: Licensed Child Care

|              | NUMBER OF FACILITIES | TOTAL<br>CAPACITY | DHS<br>SUBSIDY |
|--------------|----------------------|-------------------|----------------|
| COUNTY TOTAL | 31                   | 1,188             | 94.8%          |
| CENTERS      | 19                   | 1,045             | 94.1%          |
| HOMES        | 12                   | 143               | 100.0%         |

#### **Amount Of Care Sought**



#### Affordability: Child Care Cost

| CENTERS<br>AVERAGE FULL-TIME WEEKLY |          | HOMES<br>AVERAGE FULL-TIME WEEKLY |          |  |
|-------------------------------------|----------|-----------------------------------|----------|--|
| UNDER 1                             | \$182.08 | UNDER 1                           | \$185.85 |