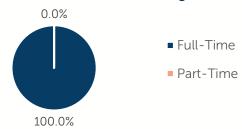

| NUMBER              | NUMBER                        | PERCENT |
| 0-5  | 2,323               | 1,301                         | 56.0%   |
| 6-12 | 3,237               | 2,134                         | 65.9%   |
| 0-12 | 5,560               | 3,435                         | 61.8%   |

## Quality: Star Ratings For Child Care Facilities



#### Availability: Licensed Child Care

|              | NUMBER OF FACILITIES | TOTAL<br>CAPACITY | DHS<br>SUBSIDY |
|--------------|----------------------|-------------------|----------------|
| COUNTY TOTAL | 31                   | 1,188             | 94.8%          |
| CENTERS      | 19                   | 1,045             | 94.1%          |
| HOMES        | 12                   | 143               | 100.0%         |

#### **Amount Of Care Sought**



#### Affordability: Child Care Cost

| CENTERS<br>AVERAGE FULL-TIME WEEKLY |          | HOMES<br>AVERAGE FULL-TIME WEEKLY |          |  |
|-------------------------------------|----------|-----------------------------------|----------|--|
| UNDER 1                             | \$182.08 | UNDER 1                           | \$185.85 |  |
| 1 YEAR                              | \$167.19 | 1 YEAR                            | \$185.85 |  |
| 2 YEARS                             | \$163.08 | 2 YEARS                           | \$183.91 |  |
| 3 YEARS                             | \$156.50 | 3 YEARS                           | \$175.50 |  |
| 4-5 YEARS                           | \$143.25 | 4-5 YEARS                         | \$174.21 |  |
| KINDERGARTEN                        | \$125.44 | KIN