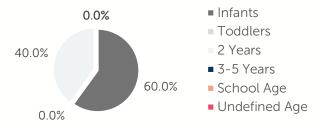

| \$156.50 | 3 YEARS                           | \$175.50 |  |
| 4-5 YEARS                           | \$143.25 | 4-5 YEARS                         | \$174.21 |  |
| KINDERGARTEN                        | \$125.44 | KINDERGARTEN                      | \$153.58 |  |
| SCHOOL AGE+ \$136.33                |          | SCHOOL AGE+                       | \$164.50 |  |

| 8./ | <b>6</b> of children whose parents work receive child care paid for by OKDHS subsidy. |
|-----|---------------------------------------------------------------------------------------|
|     | n/a: no facilities operate in the county, #: no data reported for county              |
|     |                                                                                       |

#### Ages For Whom Care Is Sought



#### **Early Education**

| AGE               | 4 YEAR OLD<br>PRE-KINDERGARTEN |          | KINDERGARTEN |          |
|-------------------|--------------------------------|----------|--------------|----------|
|                   | ½ DAY                          | FULL DAY | ½ DAY        | FULL DAY |
| # OF<br>DISTRICTS | 0                              | 8        | 0            | 9        |
| # ENROLLED        | 0                              | 347      | 0            | 490      |

88.3% of 4 year olds are enrolled in a full or part day Pre-K program. 115.3% of 5 year olds are enrolled in a full or part day Kindergarten program.

#### Non-traditional Schedules Sought

0.0%

- Evening
- Before School
- Overnight
- 24 Hour
- After School
- Weekend