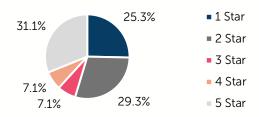

# Oklahoma Child Care & Early Education 2023

## **Cleveland County**

COUNTY SEAT: Norman

QUALITY RANK: 57



#### **Need:** Children Needing Care While Parents Work

| AGE  | CHILD<br>POPULATION | CHILDREN WITH WORKING PARENTS |         |
|------|---------------------|-------------------------------|---------|
|      | NUMBER              | NUMBER                        | PERCENT |
| 0-5  | 20,332              | 12,216                        | 60.1%   |
| 6-12 | 26,774              | 19,664                        | 73.4%   |
| 0-12 | 47,106              | 31,880                        | 67.7%   |

# Quality: Star Ratings For Child Care Facilities



#### Availability: Licensed Child Care

|              | NUMBER OF FACILITIES | TOTAL<br>CAPACITY | DHS<br>SUBSIDY |
|--------------|----------------------|-------------------|----------------|
| COUNTY TOTAL | 225                  | 10,588            | 67.7%          |
| CENTERS      | 111                  | 9,591             | 69.3%          |
| HOMES        | 114                  | 997               | 52.0%          |

#### **Amount Of Care Sought**



#### Affordability: Child Care Cost

| CENTERS<br>AVERAGE FULL-TIME WEEKLY |          | HOMES<br>AVERAGE FULL-TIME WEEKLY |          |  |
|-------------------------------------|----------|-----------------------------------|----------|--|
| UNDER 1                             | \$221.91 | UNDER 1                           | \$165.07 |