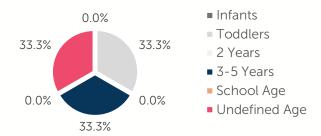

|
| 1 YEAR                              | \$204.00 | 1 YEAR                            | \$162.71 |  |
| 2 YEARS                             | \$191.71 | 2 YEARS                           | \$158.55 |  |
| 3 YEARS                             | \$183.60 | 3 YEARS                           | \$156.19 |  |
| 4-5 YEARS                           | \$173.46 | 4-5 YEARS                         | \$153.39 |  |
| KINDERGARTEN                        | \$157.51 | KINDERGARTEN                      | \$145.12 |  |
| SCHOOL AGE+                         | \$118.80 | SCHOOL AGE+                       | \$138.62 |  |

10.3% of children whose parents work receive child care paid for by OKDHS subsidy. n/a: no facilities operate in the county, #: no data reported for county

### Ages For Whom Care Is Sought



#### **Early Education**

| AGE        | 4 YEAR OLD<br>PRE-KINDERGARTEN |          | KINDER | GARTEN   |
|------------|--------------------------------|----------|--------|----------|
|            | ½ DAY                          | FULL DAY | ½ DAY  | FULL DAY |
| # OF SITES | 22                             | 30       | 10     | 46       |
| # ENROLLED | 804                            | 959      | 32     | 3,107    |

**49.9%** of 4 year olds Åare enrolled in a full or part day Pre-K program. **83.6%** of 5 year olds are enrolled in a full or part day Kindergarten program.

#### Non-traditional Schedules Sought



FOR INFO ABOUT CHILD CARE IN THIS COUNTY CONTACT: