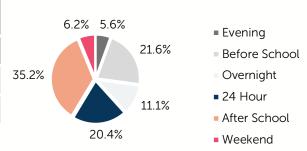

dren whose parents work receive child care paid for by OKDHS subsidy. n/a: no facilities operate in the county, #: no data reported for county

### Ages For Whom Care Is Sought



#### **Early Education**

| AGE        | 4 YEAR OLD<br>PRE-KINDERGARTEN |          | KINDER | GARTEN   |
|------------|--------------------------------|----------|--------|----------|
|            | ½ DAY                          | FULL DAY | ½ DAY  | FULL DAY |
| # OF SITES | 22                             | 30       | 10     | 46       |
| # ENROLLED | 804                            | 959      | 32     | 3,107    |

**49.9%** of 4 year olds Åare enrolled in a full or part day Pre-K program. **83.6%** of 5 year olds are enrolled in a full or part day Kindergarten program.

#### Non-traditional Schedules Sought



FOR INFO ABOUT CHILD CARE IN THIS COUNTY CONTACT: