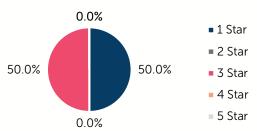

# Oklahoma Child Care & Early Education 2023

# **Grant County**

COUNTY SEAT: Medford QUALITY RANK: 75



#### **Need:** Children Needing Care While Parents Work

| AGE  | CHILD<br>POPULATION | CHILDREN WITH WORKING PARENTS |         |
|------|---------------------|-------------------------------|---------|
|      | NUMBER              | NUMBER                        | PERCENT |
| 0-5  | 287                 | 141                           | 49.1%   |
| 6-12 | 414                 | 265                           | 63.9%   |
| 0-12 | 701                 | 406                           | 57.9%   |

# Quality: Star Ratings For Child Care Facilities



#### Availability: Licensed Child Care

|              | NUMBER OF FACILITIES | TOTAL<br>CAPACITY | DHS<br>SUBSIDY |
|--------------|----------------------|-------------------|----------------|
| COUNTY TOTAL | 4                    | 52                | 13.5%          |
| CENTERS      | 2                    | 38                | 0.0%           |
| HOMES        | 2                    | 14                | 50.0%          |

# Amount Of Care Sought

■ Full-Time

Part-Time

#### Affordability: Child Care Cost

| CENTERS<br>AVERAGE FULL-TIME WEEKLY |                    | HOMES AVERAGE FULL-TIME WEEKLY |          |  |
|-------------------------------------|--------------------|--------------------------------|----------|--|
| UNDER 1                             | \$100.00           | UNDER 1