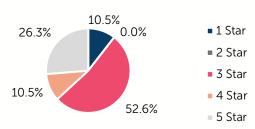

# Oklahoma Child Care & Early Education 2023

## **Choctaw County**

COUNTY SEAT: Hugo

**QUALITY RANK:** 55



#### **Need:** Children Needing Care While Parents Work

| AGE  | CHILD POPULATION | CHILDREN WITH WORKING PARENTS |         |
|------|------------------|-------------------------------|---------|
|      | NUMBER           | NUMBER                        | PERCENT |
| 0-5  | 1,001            | 727                           | 72.6%   |
| 6-12 | 1,283            | 958                           | 74.7%   |
| 0-12 | 2,284            | 1,685                         | 73.8%   |

## Quality: Star Ratings For Child Care Facilities



#### Availability: Licensed Child Care

|              | NUMBER OF FACILITIES | TOTAL<br>CAPACITY | DHS<br>SUBSIDY |
|--------------|----------------------|-------------------|----------------|
| COUNTY TOTAL | 19                   | 528               | 47.2%          |
| CENTERS      | 15                   | 500               | 47.0%          |
| HOMES        | 4                    | 28                | 50.0%          |

## Amount Of Care Sought

■ Full-Time

Part-Time

#### Affordability: Child Care Cost

| CENTERS<br>AVERAGE FULL-TIME WEEKLY |          | HOMES AVERAGE FULL-TIME WEEKLY |          |  |
|-------------------------------------|----------|--------------------------------|----------|--|
| UNDER 1                             | \$128.67 | UNDER 1                        | \$118