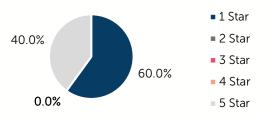

# Oklahoma Child Care & Early Education 2023

## **Kiowa County**

COUNTY SEAT: Hobart QUALITY RANK: 44



#### **Need:** Children Needing Care While Parents Work

| AGE  | CHILD<br>POPULATION | CHILDREN WITH WORKING PARENTS |         |  |
|------|---------------------|-------------------------------|---------|--|
|      | NUMBER              | NUMBER                        | PERCENT |  |
| 0-5  | 621                 | 360                           | 58.0%   |  |
| 6-12 | 791                 | 512                           | 64.8%   |  |
| 0-12 | 1,412               | 872                           | 61.8%   |  |

# Quality: Star Ratings For Child Care Facilities



#### Availability: Licensed Child Care

|              | NUMBER OF FACILITIES | TOTAL<br>CAPACITY | DHS<br>SUBSIDY |
|--------------|----------------------|-------------------|----------------|
| COUNTY TOTAL | 5                    | 186               | 59.1%          |
| CENTERS      | 3                    | 167               | 65.9%          |
| HOMES        | 2                    | 19                | 0.0%           |

# Amount Of Care Sought

■ Full-Time

Part-Time

#### Affordability: Child Care Cost

| CENTERS<br>AVERAGE FULL-TIME WEEKLY |          | HOMES<br>AVERAGE FULL-TIME WEEKLY |          |  |
|-------------------------------------|----------|-----------------------------------|----------|--|
| UNDER 1                             | \$165.00 | UNDER 1