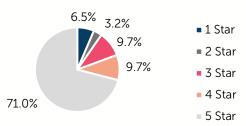

# Oklahoma Child Care & Early Education 2023

## **Delaware County**

COUNTY SEAT: Jay

QUALITY RANK: 5



#### **Need:** Children Needing Care While Parents Work

| AGE  | CHILD<br>POPULATION | CHILDREN WITH WORKING<br>PARENTS |         |
|------|---------------------|----------------------------------|---------|
|      | NUMBER              | NUMBER                           | PERCENT |
| 0-5  | 2,323               | 1,324                            | 57.0%   |
| 6-12 | 3,237               | 2,188                            | 67.6%   |
| 0-12 | 5,560               | 3,512                            | 63.2%   |

# Quality: Star Ratings For Child Care Facilities



#### Availability: Licensed Child Care

|              | NUMBER OF FACILITIES | TOTAL<br>CAPACITY | DHS<br>SUBSIDY |
|--------------|----------------------|-------------------|----------------|
| COUNTY TOTAL | 32                   | 1,131             | 92.4%          |
| CENTERS      | 17                   | 961               | 93.5%          |
| HOMES        | 15                   | 170               | 85.9%          |

#### **Amount Of Care Sought**



#### Affordability: Child Care Cost

| CENTERS<br>AVERAGE FULL-TIME WEEKLY |          | HOMES<br>AVERAGE FULL-TIME WEEKLY |          |  |
|-------------------------------------|----------|-----------------------------------|----------|--|
| UNDER 1                             | \$169.92 | UNDER 1                           | \$169.09 |