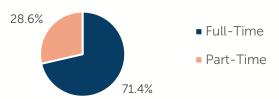

| NUMBER                           | PERCENT |
| 0-5  | 2,323               | 1,324                            | 57.0%   |
| 6-12 | 3,237               | 2,188                            | 67.6%   |
| 0-12 | 5,560               | 3,512                            | 63.2%   |

# Quality: Star Ratings For Child Care Facilities



#### Availability: Licensed Child Care

|              | NUMBER OF FACILITIES | TOTAL<br>CAPACITY | DHS<br>SUBSIDY |
|--------------|----------------------|-------------------|----------------|
| COUNTY TOTAL | 32                   | 1,131             | 92.4%          |
| CENTERS      | 17                   | 961               | 93.5%          |
| HOMES        | 15                   | 170               | 85.9%          |

#### **Amount Of Care Sought**



#### Affordability: Child Care Cost

| CENTERS<br>AVERAGE FULL-TIME WEEKLY |          | HOMES<br>AVERAGE FULL-TIME WEEKLY |          |  |
|-------------------------------------|----------|-----------------------------------|----------|--|
| UNDER 1                             | \$169.92 | UNDER 1                           | \$169.09 |  |
| 1 YEAR                              | \$157.54 | 1 YEAR                            | \$169.09 |  |
| 2 YEARS                             | \$155.27 | 2 YEARS                           | \$166.63 |  |
| 3 YEARS                             | \$149.08 | 3 YEARS                           | \$160.86 |  |
| 4-5 YEARS \$132.29                  |          | 4-5 YEARS                         | \$157.46 |  |
| KINDERGARTEN \$116.00               |          | KIN