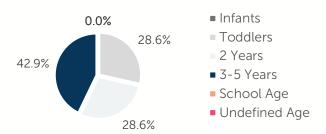

|
| 1 YEAR                              | \$157.54 | 1 YEAR                            | \$169.09 |  |
| 2 YEARS                             | \$155.27 | 2 YEARS                           | \$166.63 |  |
| 3 YEARS                             | \$149.08 | 3 YEARS                           | \$160.86 |  |
| 4-5 YEARS \$132.29                  |          | 4-5 YEARS                         | \$157.46 |  |
| KINDERGARTEN \$116.00               |          | KINDERGARTEN                      | \$155.10 |  |
| SCHOOL AGE+                         | \$114.67 | SCHOOL AGE+                       | \$163.75 |  |

6.8% of children whose parents work receive child care paid for by OKDHS subsidy. n/a: no facilities operate in the county, #: no data reported for county

### Ages For Whom Care Is Sought



#### **Early Education**

| AGE        | 4 YEAR OLD<br>PRE-KINDERGARTEN |          | KINDER | GARTEN   |
|------------|--------------------------------|----------|--------|----------|
|            | ½ DAY                          | FULL DAY | ½ DAY  | FULL DAY |
| # OF SITES | 0                              | 8        | 0      | 9        |
| # ENROLLED | 0                              | 354      | 0      | 484      |

**90.1%** of 4 year olds are enrolled in a full or part day Pre-K program. **113.9%** of 5 year olds are enrolled in a full or part day Kindergarten program.

#### Non-traditional Schedules Sought

0.0%

- Evening
- Before School
- Overnight
- 24 Hour
- After School
- Weekend

#### FOR INFO ABOUT CHILD CARE IN THIS COUNTY CONTACT: