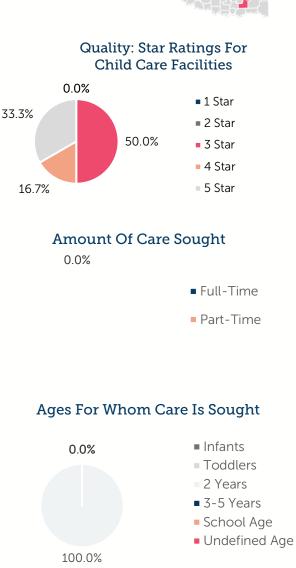

11.5%** of children whose parents work receive child care paid for by OKDHS subsidy. n/a: no facilities operate in the county, #: no data reported for county

#### Early Education

| AGE               | 4 YEAR OLD<br>PRE-KINDERGARTEN |          | KINDERGARTEN |          |
|-------------------|--------------------------------|----------|--------------|----------|
|                   | ½ DAY                          | FULL DAY | ½ DAY        | FULL DAY |
| # OF<br>DISTRICTS | 0                              | 6        | 0            | 6        |
| # ENROLLED        | 0                              | 143      | 0            | 172      |

**91.1%** of 4 year olds are enrolled in a full or part day Pre-K program. **91.0%** of 5 year olds are enrolled in a full or part day Kindergarten program.



#### Non-traditional Schedules Sought

0.0%

#### Evening

- Before School
- Overnight
- 24 Hour
- After School
- Weekend

FOR INFO ABOUT CHILD CARE IN THIS COUNTY CONTACT: Oklahoma Partnership for School Readiness 405-429-4219 | www.okschoolreadiness.org