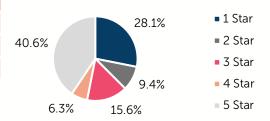

# Oklahoma Child Care & Early Education 2023

## **Garfield County**

COUNTY SEAT: Enid

QUALITY RANK: 20



#### **Need:** Children Needing Care While Parents Work

| AGE  | CHILD POPULATION | CHILDREN WITH WORKING PARENTS |         |
|------|------------------|-------------------------------|---------|
|      | NUMBER           | NUMBER                        | PERCENT |
| 0-5  | 5,117            | 3,065                         | 59.9%   |
| 6-12 | 6,570            | 4,877                         | 74.2%   |
| 0-12 | 11,687           | 7,942                         | 68.0%   |

## Quality: Star Ratings For Child Care Facilities



#### Availability: Licensed Child Care

|              | NUMBER OF FACILITIES | TOTAL<br>CAPACITY | DHS<br>SUBSIDY |
|--------------|----------------------|-------------------|----------------|
| COUNTY TOTAL | 32                   | 1,698             | 80.1%          |
| CENTERS      | 16                   | 1,576             | 81.7%          |
| HOMES        | 16                   | 122               | 59.8%          |

## Amount Of Care Sought 0.0%



#### Affordability: Child Care Cost

| CENTERS<br>AVERAGE FULL-TIME WEEKLY |          | HOMES AVERAGE FULL-TIME WEEKLY |          |  |
|-------------------------------------|----------|--------------------------------|----------|--|
| UNDER 1                             | \$174.50 | UNDER 1                        | \$174.64 |  |
| 1 YEAR