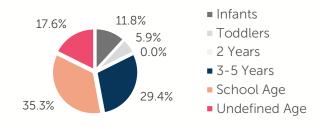

| \$174.64 |  |
| 1 YEAR                              | \$163.25 | 1 YEAR                         | \$168.93 |  |
| 2 YEARS                             | \$149.88 | 2 YEARS                        | \$166.33 |  |
| 3 YEARS \$145.50                    |          | 3 YEARS                        | \$165.36 |  |
| 4-5 YEARS \$125.00                  |          | 4-5 YEARS                      | \$140.83 |  |
| KINDERGARTEN \$97.00                |          | KINDERGARTEN                   | \$129.20 |  |
| SCHOOL AGE+                         | \$95.00  | SCHOOL AGE+                    | \$118.00 |  |

## 9.8% of children whose parents work receive child care paid for by OKDHS subsidy. n/a: no facilities operate in the county, #: no data reported for county

### Ages For Whom Care Is Sought



#### **Early Education**

| AGE        | 4 YEAR OLD<br>PRE-KINDERGARTEN |          | KINDER | GARTEN   |
|------------|--------------------------------|----------|--------|----------|
|            | ½ DAY                          | FULL DAY | ½ DAY  | FULL DAY |
| # OF SITES | 0                              | 17       | 0      | 18       |
| # ENROLLED | 0                              | 569      | 0      | 787      |

**63.3%** of 4 year olds are enrolled in a full or part day Pre-K program. **85.9%** of 5 year olds are enrolled in a full or part day Kindergarten program.

#### Non-traditional Schedules Sought

0.0%

- Evening
- Before School
- Overnight
- 24 Hour
- After School
- Weekend