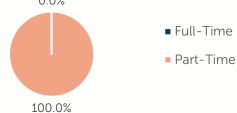

------|
|      | NUMBER           | NUMBER                        | PERCENT |
| 0-5  | 5,117            | 3,065                         | 59.9%   |
| 6-12 | 6,570            | 4,877                         | 74.2%   |
| 0-12 | 11,687           | 7,942                         | 68.0%   |

## Quality: Star Ratings For Child Care Facilities



#### Availability: Licensed Child Care

|              | NUMBER OF FACILITIES | TOTAL<br>CAPACITY | DHS<br>SUBSIDY |
|--------------|----------------------|-------------------|----------------|
| COUNTY TOTAL | 32                   | 1,698             | 80.1%          |
| CENTERS      | 16                   | 1,576             | 81.7%          |
| HOMES        | 16                   | 122               | 59.8%          |

## Amount Of Care Sought 0.0%



#### Affordability: Child Care Cost

| CENTERS<br>AVERAGE FULL-TIME WEEKLY |          | HOMES AVERAGE FULL-TIME WEEKLY |          |  |
|-------------------------------------|----------|--------------------------------|----------|--|
| UNDER 1                             | \$174.50 | UNDER 1                        | \$174.64 |  |
| 1 YEAR                              | \$163.25 | 1 YEAR                         | \$168.93 |  |
| 2 YEARS                             | \$149.88 | 2 YEARS                        | \$166.33 |  |
| 3 YEARS \$145.50                    |          | 3 YEARS                        | \$165.36 |  |
| 4-5 YEARS \$125.00                  |          | 4-5 YEARS                      | \$140.83 |  |
| KINDERGARTEN \$97.00                |          | KINDERGARTEN