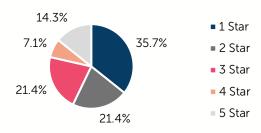

# Oklahoma Child Care & Early Education 2023

## **Woodward County**

COUNTY **SEAT: Woodward** 

**QUALITY** RANK: 62



Need: Children Needing Care While Parents Work

| AGE  | CHILD<br>POPULATION | CHILDREN WITH WORKING PARENTS |         |
|------|---------------------|-------------------------------|---------|
|      | NUMBER              | NUMBER                        | PERCENT |
| 0-5  | 1,511               | 973                           | 64.4%   |
| 6-12 | 2,014               | 1,472                         | 73.1%   |
| 0-12 | 3,525               | 2,445                         | 69.4%   |

#### Quality: Star Ratings For **Child Care Facilities**



#### Availability: Licensed Child Care

|              | NUMBER OF FACILITIES | TOTAL<br>CAPACITY | DHS<br>SUBSIDY |
|--------------|----------------------|-------------------|----------------|
| COUNTY TOTAL | 14                   | 424               | 77.6%          |
| CENTERS      | 6                    | 358               | 82.7%          |
| HOMES        | 8                    | 66                | 50.0%          |

### **Amount Of Care Sought**

0.0%

■ Full-Time

Part-Time

#### Affordability: Child Care Cost

| CENTERS<br>AVERAGE FULL-TIME WEEKLY |          | HOMES<br>AVERAGE FULL-TIME WEEKLY |          |  |
|-------------------------------------|----------|-----------------------------------|----------|--|
| UNDER 1                             | \$133.75 | UNDER 1