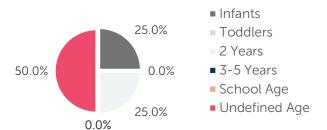

| \$133.75 | UNDER 1                           | \$128.75 |  |
| 1 YEAR                              | \$131.00 | 1 YEAR                            | \$122.50 |  |
| 2 YEARS                             | \$128.00 | 2 YEARS                           | \$122.50 |  |
| 3 YEARS                             | \$123.00 | 3 YEARS                           | \$119.38 |  |
| 4-5 YEARS                           | \$114.00 | 4-5 YEARS                         | \$111.88 |  |
| KINDERGARTEN                        | #        | KINDERGARTEN                      | \$107.50 |  |
| SCHOOL AGE+                         | #        | SCHOOL AGE+                       | \$102.50 |  |

n/a: no facilities operate in the county, #: no data reported for county

## Ages For Whom Care Is Sought



# **6.8%** of children whose parents work receive child care paid for by OKDHS subsidy.

#### **Early Education**

| AGE        | 4 YEAR OLD<br>PRE-KINDERGARTEN |          | KINDER | GARTEN   |
|------------|--------------------------------|----------|--------|----------|
|            | ½ DAY                          | FULL DAY | ½ DAY  | FULL DAY |
| # OF SITES | 0                              | 4        | 0      | 4        |
| # ENROLLED | 0                              | 230      | 0      | 234      |

81.9% of 4 year olds are enrolled in a full or part day Pre-K program. 76.7% of 5 year olds are enrolled in a full or part day Kindergarten program.

#### Non-traditional Schedules Sought

0.0%

- Evening
- Before School
- Overnight
- 24 Hour
- After School
- Weekend