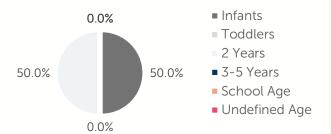

1 YEAR                              | \$219.40 | 1 YEAR                            | \$175.00 |  |
| 2 YEARS                             | \$203.23 | 2 YEARS                           | \$175.00 |  |
| 3 YEARS                             | \$152.43 | 3 YEARS                           | \$125.00 |  |
| 4-5 YEARS                           | \$152.43 | 4-5 YEARS                         | \$125.00 |  |
| KINDERGARTEN                        | \$152.43 | KINDERGARTEN                      | \$125.00 |  |
| SCHOOL AGE+                         | \$101.62 | SCHOOL AGE+                       | \$125.00 |  |

#### 1.7% of children whose parents work receive child care paid for by OKDHS subsidy. n/a: no facilities operate in the county, #: no data reported for county

## Ages For Whom Care Is Sought



#### **Early Education**

| AGE        | 4 YEAR OLD<br>PRE-KINDERGARTEN |          | KINDER | GARTEN   |
|------------|--------------------------------|----------|--------|----------|
|            | ½ DAY                          | FULL DAY | ½ DAY  | FULL DAY |
| # OF SITES | 0                              | 3        | 0      | 3        |
| # ENROLLED | 0                              | 97       | 0      | 120      |

**89.8%** of 4 year olds are enrolled in a full or part day Pre-K program. **106.2%** of 5 year olds are enrolled in a full or part day Kindergarten program.

#### Non-traditional Schedules Sought

0.0%

- Evening
- Before School
- Overnight
- 24 Hour
- After School
- Weekend