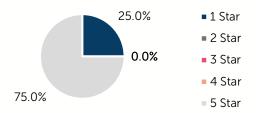

# Oklahoma Child Care & Early Education 2023

# **Nowata County**

COUNTY SEAT: Nowata

QUALITY RANK: 3



#### Need: Children Needing Care While Parents Work

| AGE  | CHILD<br>POPULATION | CHILDREN WITH WORKING PARENTS |         |
|------|---------------------|-------------------------------|---------|
|      | NUMBER              | NUMBER                        | PERCENT |
| 0-5  | 682                 | 447                           | 65.5%   |
| 6-12 | 829                 | 541                           | 65.3%   |
| 0-12 | 1,511               | 988                           | 65.4%   |

# Quality: Star Ratings For Child Care Facilities



#### Availability: Licensed Child Care

|              | NUMBER OF FACILITIES | TOTAL<br>CAPACITY | DHS<br>SUBSIDY |
|--------------|----------------------|-------------------|----------------|
| COUNTY TOTAL | 4                    | 97                | 44.3%          |
| CENTERS      | 3                    | 90                | 47.8%          |
| HOMES        | 1                    | 7                 | 0.0%           |

### **Amount Of Care Sought**

0.0%

■ Full-Time

Part-Time

#### Affordability: Child Care Cost

| CENTERS<br>AVERAGE FULL-TIME WEEKLY |          | HOMES<br>AVERAGE FULL-TIME WEEKLY |          |  |
|-------------------------------------|----------|-----------------------------------|----------|--|
| UNDER 1                             | \$230.95 | UNDER 1