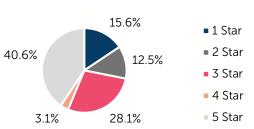

# Oklahoma Child Care & Early Education 2024

## **Carter County**

COUNTY SEAT: Ardmore

QUALITY RANK: 56



### Need: Children Needing Care While Parents Work

| AGE  | CHILD<br>POPULATION | CHILDREN WITH WORKING PARENTS |         |
|------|---------------------|-------------------------------|---------|
|      | NUMBER              | NUMBER                        | PERCENT |
| 0-5  | 3,562               | 2,305                         | 64.7%   |
| 6-12 | 4,474               | 3,069                         | 68.6%   |
| 0-12 | 8,036               | 5,374                         | 66.9%   |

## Quality: Star Ratings For Child Care Facilities



#### Availability: Licensed Child Care

|              | NUMBER OF FACILITIES | TOTAL<br>CAPACITY | DHS<br>SUBSIDY |
|--------------|----------------------|-------------------|----------------|
| COUNTY TOTAL | 33                   | 1,509             | 61.4%          |
| CENTERS      | 18                   | 1,369             | 60.0%          |
| HOMES        | 15                   | 140               | 75.0%          |

## **Amount Of Care Sought**

0.0%

■ Full-Time

Part-Time

#### Affordability: Child Care Cost

| CENTERS<br>AVERAGE FULL-TIME WEEKLY |          | HOMES<br>AVERAGE FULL-TIME WEEKLY |          |  |
|-------------------------------------|----------|-----------------------------------|----------|--|
| UNDER 1                             | \$178.82 | UNDER 1