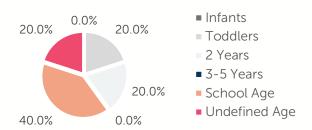

|
| 1 YEAR                              | \$154.68 | 1 YEAR                            | \$161.82 |  |
| 2 YEARS                             | \$165.36 | 2 YEARS                           | \$156.31 |  |
| 3 YEARS                             | \$138.08 | 3 YEARS                           | \$159.58 |  |
| 4-5 YEARS \$129.63                  |          | 4-5 YEARS                         | \$155.83 |  |
| KINDERGARTEN                        | \$104.60 | KINDERGARTEN                      | \$161.70 |  |
| SCHOOL AGE+                         | \$90.13  | SCHOOL AGE+                       | \$147.00 |  |

8.8% of children whose parents work receive child care paid for by OKDHS subsidy. n/a: no facilities operate in the county, #: no data reported for county

## Ages For Whom Care Is Sought



#### **Early Education**

| AGE               | 4 YEAR OLD<br>PRE-KINDERGARTEN |          | KINDERGARTEN |          |
|-------------------|--------------------------------|----------|--------------|----------|
|                   | ½ DAY                          | FULL DAY | ½ DAY        | FULL DAY |
| # OF<br>DISTRICTS | 0                              | 9        | 0            | 9        |
| # ENROLLED        | 0                              | 434      | 0            | 668      |

68.5% of 4 year olds are enrolled in a full or part day Pre-K program. 104.7% of 5 year olds are enrolled in a full or part day Kindergarten program.

## Non-traditional Schedules Sought

0.0%

- Evening
- Before School
- Overnight
- 24 Hour
- After School
- Weekend