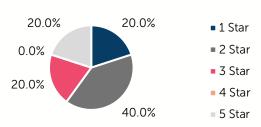

# Oklahoma Child Care & Early Education 2023

## **Harper County**

COUNTY SEAT: Buffalo

**QUALITY RANK:** 68



#### **Need:** Children Needing Care While Parents Work

| AGE  | CHILD<br>POPULATION | CHILDREN WITH WORKING PARENTS |         |
|------|---------------------|-------------------------------|---------|
|      | NUMBER              | NUMBER                        | PERCENT |
| 0-5  | 205                 | 136                           | 66.3%   |
| 6-12 | 348                 | 204                           | 58.6%   |
| 0-12 | 553                 | 340                           | 61.5%   |

# Quality: Star Ratings For Child Care Facilities



#### Availability: Licensed Child Care

|              | NUMBER OF FACILITIES | TOTAL<br>CAPACITY | DHS<br>SUBSIDY |
|--------------|----------------------|-------------------|----------------|
| COUNTY TOTAL | 5                    | 84                | 26.2%          |
| CENTERS      | 4                    | 77                | 28.6%          |
| HOMES        | 1                    | 7                 | 0.0%           |

### Amount Of Care Sought

■ Full-Time

Part-Time

#### Affordability: Child Care Cost

| CENTERS<br>AVERAGE FULL-TIME WEEKLY |          | HOMES AVERAGE FULL-TIME WEEKLY |          |  |
|-------------------------------------|----------|--------------------------------|----------|--|
| UNDER 1                             | \$112.50 | UNDER 1                        | \$12