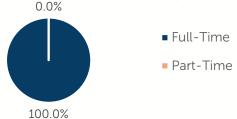

R              | NUMBER                        | PERCENT |
| 0-5  | 5,072               | 2,887                         | 56.9%   |
| 6-12 | 6,669               | 4,352                         | 65.3%   |
| 0-12 | 11,741              | 7,239                         | 61.7%   |

## Quality: Star Ratings For Child Care Facilities



#### Availability: Licensed Child Care

|              | NUMBER OF FACILITIES | TOTAL<br>CAPACITY | DHS<br>SUBSIDY |  |
|--------------|----------------------|-------------------|----------------|--|
| COUNTY TOTAL | 40                   | 1,662             | 71.5%          |  |
| CENTERS      | 25                   | 1,527             | 74.2%          |  |
| HOMES        | 15                   | 135               | 40.7%          |  |

## Amount Of Care Sought



#### Affordability: Child Care Cost

| CENTERS<br>AVERAGE FULL-TIME WEEKLY |          | HOMES<br>AVERAGE FULL-TIME WEEKLY |          |  |
|-------------------------------------|----------|-----------------------------------|----------|--|
| UNDER 1                             | \$177.44 | UNDER 1                           | \$145.38 |  |
| 1 YEAR                              | \$166.13 | 1 YEAR                            | \$143.85 |  |
| 2 YEARS                             | \$158.17 | 2 YEARS                           | \$141.15 |  |
| 3 YEARS                             | \$151.92 | 3 YEARS                           | \$141.15 |  |
| 4-5 YEARS                           | \$128.00 | 4-5 YEARS                         | \$138.46 |  |
| KINDERGARTEN                        | \$115.75 | KIN