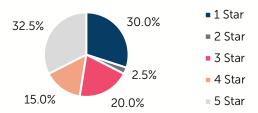

# Oklahoma Child Care & Early Education 2023

## **Creek County**

COUNTY SEAT: Sapulpa QUALITY RANK: 30



#### **Need:** Children Needing Care While Parents Work

| AGE  | CHILD<br>POPULATION | CHILDREN WITH WORKING PARENTS |         |
|------|---------------------|-------------------------------|---------|
|      | NUMBER              | NUMBER                        | PERCENT |
| 0-5  | 5,072               | 2,887                         | 56.9%   |
| 6-12 | 6,669               | 4,352                         | 65.3%   |
| 0-12 | 11,741              | 7,239                         | 61.7%   |

## Quality: Star Ratings For Child Care Facilities



#### Availability: Licensed Child Care

|              | NUMBER OF FACILITIES | TOTAL<br>CAPACITY | DHS<br>SUBSIDY |  |
|--------------|----------------------|-------------------|----------------|--|
| COUNTY TOTAL | 40                   | 1,662             | 71.5%          |  |
| CENTERS      | 25                   | 1,527             | 74.2%          |  |
| HOMES        | 15                   | 135               | 40.7%          |  |

## Amount Of Care Sought



#### Affordability: Child Care Cost

| CENTERS<br>AVERAGE FULL-TIME WEEKLY |          | HOMES<br>AVERAGE FULL-TIME WEEKLY |          |  |
|-------------------------------------|----------|-----------------------------------|----------|--|
| UNDER 1                             | \$177.44 | UNDER 1                           | \$1