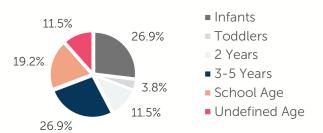

YEAR                              | \$166.13 | 1 YEAR                            | \$143.85 |  |
| 2 YEARS                             | \$158.17 | 2 YEARS                           | \$141.15 |  |
| 3 YEARS                             | \$151.92 | 3 YEARS                           | \$141.15 |  |
| 4-5 YEARS                           | \$128.00 | 4-5 YEARS                         | \$138.46 |  |
| KINDERGARTEN                        | \$115.75 | KINDERGARTEN                      | \$119.50 |  |
| SCHOOL AGE+                         | \$93.00  | SCHOOL AGE+                       | \$115.00 |  |

## **7.8%** of children whose parents work receive child care paid for by OKDHS subsidy. n/a: no facilities operate in the county, #: no data reported for county

## Ages For Whom Care Is Sought



#### **Early Education**

| AGE        | 4 YEAR OLD<br>PRE-KINDERGARTEN |          | KINDER | GARTEN   |
|------------|--------------------------------|----------|--------|----------|
|            | ½ DAY                          | FULL DAY | ½ DAY  | FULL DAY |
| # OF SITES | 0                              | 17       | 0      | 17       |
| # ENROLLED | 0                              | 672      | 0      | 923      |

**76.9%** of 4 year olds are enrolled in a full or part day Pre-K program. **96.0%** of 5 year olds are enrolled in a full or part day Kindergarten program.

#### Non-traditional Schedules Sought