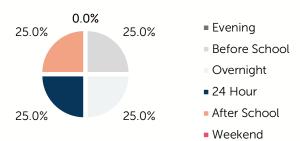

ildren whose parents work receive child care paid for by OKDHS subsidy. n/a: no facilities operate in the county, #: no data reported for county

## Ages For Whom Care Is Sought



#### **Early Education**

| AGE        | 4 YEAR OLD<br>PRE-KINDERGARTEN |          | KINDER | GARTEN   |
|------------|--------------------------------|----------|--------|----------|
|            | ½ DAY                          | FULL DAY | ½ DAY  | FULL DAY |
| # OF SITES | 0                              | 17       | 0      | 17       |
| # ENROLLED | 0                              | 672      | 0      | 923      |

**76.9%** of 4 year olds are enrolled in a full or part day Pre-K program. **96.0%** of 5 year olds are enrolled in a full or part day Kindergarten program.

#### Non-traditional Schedules Sought