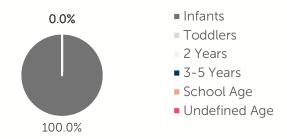

| \$128.09 |  |
| 1 YEAR                              | \$155.18 | 1 YEAR                         | \$126.03 |  |
| 2 YEARS                             | \$144.18 | 2 YEARS                        | \$125.44 |  |
| 3 YEARS                             | \$140.18 | 3 YEARS                        | \$125.15 |  |
| 4-5 YEARS \$139.89                  |          | 4-5 YEARS                      | \$124.56 |  |
| KINDERGARTEN \$128.05               |          | KINDERGARTEN                   | \$119.29 |  |
| SCHOOL AGE+                         | \$118.06 | SCHOOL AGE+                    | \$121.00 |  |

**5.7%** of children whose parents work receive child care paid for by OKDHS subsidy. n/a: no facilities operate in the county, #: no data reported for county

### Ages For Whom Care Is Sought



#### **Early Education**

| AGE        | 4 YEAR OLD<br>PRE-KINDERGARTEN |          | KINDER | GARTEN   |
|------------|--------------------------------|----------|--------|----------|
|            | ½ DAY                          | FULL DAY | ½ DAY  | FULL DAY |
| # OF SITES | 0                              | 4        | 1      | 4        |
| # ENROLLED | 0                              | 315      | 54     | 353      |

**88.5%** of 4 year olds are enrolled in a full or part day Pre-K program. **86.7%** of 5 year olds are enrolled in a full or part day Kindergarten program.

#### Non-traditional Schedules Sought

0.0%

- Evening
- Before School
- Overnight
- 24 Hour
- After School
- Weekend

#### FOR INFO ABOUT CHILD CARE IN THIS COUNTY CONTACT: