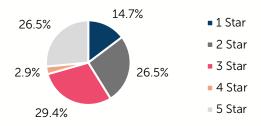

# Oklahoma Child Care & Early Education 2023

## **Custer County**

COUNTY SEAT: Arapaho

QUALITY RANK: 31



#### **Need:** Children Needing Care While Parents Work

| AGE  | CHILD<br>POPULATION | CHILDREN WITH WORKING PARENTS |         |
|------|---------------------|-------------------------------|---------|
|      | NUMBER              | NUMBER                        | PERCENT |
| 0-5  | 2,192               | 1,520                         | 69.3%   |
| 6-12 | 2,808               | 2,152                         | 76.6%   |
| 0-12 | 5,000               | 3,672                         | 73.4%   |

# Quality: Star Ratings For Child Care Facilities



#### Availability: Licensed Child Care

|              | NUMBER OF FACILITIES | TOTAL<br>CAPACITY | DHS<br>SUBSIDY |
|--------------|----------------------|-------------------|----------------|
| COUNTY TOTAL | 34                   | 994               | 49.9%          |
| CENTERS      | 14                   | 819               | 49.6%          |
| HOMES        | 20                   | 175               | 51.4%          |

# Amount Of Care Sought

■ Full-Time

Part-Time

#### Affordability: Child Care Cost

| CENTERS<br>AVERAGE FULL-TIME WEEKLY |          | HOMES AVERAGE FULL-TIME WEEKLY |          |  |
|-------------------------------------|----------|--------------------------------|----------|--|
| UNDER 1                             | \$171.71 | UNDER 1                        | \$128.