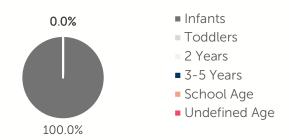

|
| 1 YEAR                              | \$152.30 | 1 YEAR                            | \$124.11 |  |
| 2 YEARS                             | \$147.30 | 2 YEARS                           | \$119.34 |  |
| 3 YEARS                             | \$143.00 | 3 YEARS                           | \$118.03 |  |
| 4-5 YEARS                           | \$131.44 | 4-5 YEARS                         | \$112.79 |  |
| KINDERGARTEN                        | \$129.71 | KINDERGARTEN                      | \$116.96 |  |
| SCHOOL AGE+                         | \$122.17 | SCHOOL AGE+                       | \$114.42 |  |

6.3% of children whose parents work receive child care paid for by OKDHS subsidy. n/a: no facilities operate in the county, #: no data reported for county

## Ages For Whom Care Is Sought



## Early Education

| AGE               | 4 YEAR OLD<br>PRE-KINDERGARTEN |          | KINDERGARTEN |          |
|-------------------|--------------------------------|----------|--------------|----------|
|                   | ½ DAY                          | FULL DAY | ½ DAY        | FULL DAY |
| # OF<br>DISTRICTS | 0                              | 17       | 0            | 17       |
| # ENROLLED        | 0                              | 486      | 0            | 703      |

**77.6%** of 4 year olds are enrolled in a full or part day Pre-K program. **117.6%** of 5 year olds are enrolled in a full or part day Kindergarten program.

## Non-traditional Schedules Sought

0.0%

- Evening
- Before School
- Overnight
- 24 Hour
- After School
- Weekend