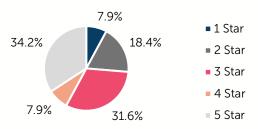

# Oklahoma Child Care & Early Education 2024

## Le Flore County

COUNTY SEAT: Poteau

QUALITY RANK: 24



#### Need: Children Needing Care While Parents Work

| AGE  | CHILD<br>POPULATION | CHILDREN WITH WORKING PARENTS |         |  |
|------|---------------------|-------------------------------|---------|--|
|      | NUMBER              | NUMBER                        | PERCENT |  |
| 0-5  | 3,407               | 1,931                         | 56.7%   |  |
| 6-12 | 4,524               | 2,822                         | 62.4%   |  |
| 0-12 | 7,931               | 4,753                         | 59.9%   |  |

## Quality: Star Ratings For Child Care Facilities



#### Availability: Licensed Child Care

|              | NUMBER OF FACILITIES | DHS<br>SUBSIDY |       |
|--------------|----------------------|----------------|-------|
| COUNTY TOTAL | 38                   | 935            | 76.9% |
| CENTERS      | 18                   | 735            | 72.5% |
| HOMES        | 20                   | 200            | 93.0% |

## **Amount Of Care Sought**

0.0%

■ Full-Time

Part-Time

#### Affordability: Child Care Cost

| CENTERS<br>AVERAGE FULL-TIME WEEKLY |          | HOMES<br>AVERAGE FULL-TIME WEEKLY |          |  |
|-------------------------------------|----------|-----------------------------------|----------|--|
| UNDER 1                             | \$164.80 | UNDER 1                           | \$130.19 |  |
| 1 YEAR