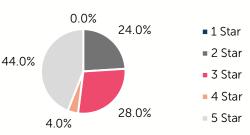

# Oklahoma Child Care & Early Education 2023

## **Pontotoc County**

COUNTY SEAT: Ada

QUALITY RANK: 38



#### Need: Children Needing Care While Parents Work

| AGE  | CHILD<br>POPULATION | CHILDREN WITH WORKING PARENTS |         |
|------|---------------------|-------------------------------|---------|
|      | NUMBER              | NUMBER                        | PERCENT |
| 0-5  | 2,937               | 1,906                         | 64.9%   |
| 6-12 | 3,582               | 2,650                         | 74.0%   |
| 0-12 | 6,519               | 4,556                         | 69.9%   |

# Quality: Star Ratings For Child Care Facilities



#### Availability: Licensed Child Care

|              | NUMBER OF FACILITIES | TOTAL<br>CAPACITY | DHS<br>SUBSIDY |
|--------------|----------------------|-------------------|----------------|
| COUNTY TOTAL | 25                   | 1,168             | 74.5%          |
| CENTERS      | 18                   | 1,104             | 74.3%          |
| HOMES        | 7                    | 64                | 78.1%          |

#### **Amount Of Care Sought**



#### Affordability: Child Care Cost

| CENTERS<br>AVERAGE FULL-TIME WEEKLY |          | HOMES<br>AVERAGE FULL-TIME WEEKLY |          |  |
|-------------------------------------|----------|-----------------------------------|----------|--|
| UNDER 1                             | \$182.78 | UNDER 1                           | \$205.50 |