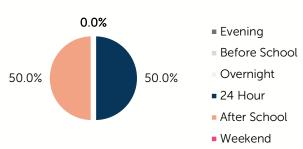

of children whose parents work receive child care paid for by OKDHS subsidy. n/a: no facilities operate in the county, #: no data reported for county

### Ages For Whom Care Is Sought



#### **Early Education**

| AGE        | 4 YEAR OLD<br>PRE-KINDERGARTEN |          | KINDER | GARTEN   |
|------------|--------------------------------|----------|--------|----------|
|            | ½ DAY                          | FULL DAY | ½ DAY  | FULL DAY |
| # OF SITES | 0                              | 8        | 0      | 8        |
| # ENROLLED | 0                              | 495      | 0      | 577      |

102.5% of 4 year olds are enrolled in a full or part day Pre-K program. 122.8% of 5 year olds are enrolled in a full or part day Kindergarten program.

#### Non-traditional Schedules Sought



FOR INFO ABOUT CHILD CARE IN THIS COUNTY CONTACT: