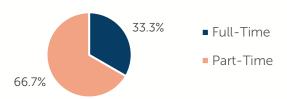

| NUMBER              | NUMBER                        | PERCENT |
| 0-5  | 2,937               | 1,906                         | 64.9%   |
| 6-12 | 3,582               | 2,650                         | 74.0%   |
| 0-12 | 6,519               | 4,556                         | 69.9%   |

# Quality: Star Ratings For Child Care Facilities



#### Availability: Licensed Child Care

|              | NUMBER OF FACILITIES | TOTAL<br>CAPACITY | DHS<br>SUBSIDY |
|--------------|----------------------|-------------------|----------------|
| COUNTY TOTAL | 25                   | 1,168             | 74.5%          |
| CENTERS      | 18                   | 1,104             | 74.3%          |
| HOMES        | 7                    | 64                | 78.1%          |

#### **Amount Of Care Sought**



#### Affordability: Child Care Cost

| CENTERS<br>AVERAGE FULL-TIME WEEKLY |          | HOMES<br>AVERAGE FULL-TIME WEEKLY |          |  |
|-------------------------------------|----------|-----------------------------------|----------|--|
| UNDER 1                             | \$182.78 | UNDER 1                           | \$205.50 |  |
| 1 YEAR                              | \$173.13 | 1 YEAR                            | \$204.00 |  |
| 2 YEARS                             | \$175.13 | 2 YEARS                           | \$199.00 |  |
| 3 YEARS                             | \$175.13 | 3 YEARS                           | \$199.00 |  |
| 4-5 YEARS                           | \$176.13 | 4-5 YEARS                         | \$199.00 |  |
| KINDERGARTEN                        | \$187.50 | KIN