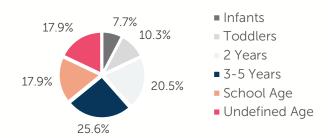

1 YEAR                              | \$173.13 | 1 YEAR                            | \$204.00 |  |
| 2 YEARS                             | \$175.13 | 2 YEARS                           | \$199.00 |  |
| 3 YEARS                             | \$175.13 | 3 YEARS                           | \$199.00 |  |
| 4-5 YEARS                           | \$176.13 | 4-5 YEARS                         | \$199.00 |  |
| KINDERGARTEN                        | \$187.50 | KINDERGARTEN                      | \$190.00 |  |
| SCHOOL AGE+                         | \$185.00 | SCHOOL AGE+                       | \$165.00 |  |

**5.8%** of children whose parents work receive child care paid for by OKDHS subsidy. n/a: no facilities operate in the county, #: no data reported for county

### Ages For Whom Care Is Sought



#### **Early Education**

| AGE        | 4 YEAR OLD<br>PRE-KINDERGARTEN |          | KINDER | GARTEN   |
|------------|--------------------------------|----------|--------|----------|
|            | ½ DAY                          | FULL DAY | ½ DAY  | FULL DAY |
| # OF SITES | 0                              | 8        | 0      | 8        |
| # ENROLLED | 0                              | 495      | 0      | 577      |

102.5% of 4 year olds are enrolled in a full or part day Pre-K program. 122.8% of 5 year olds are enrolled in a full or part day Kindergarten program.

#### Non-traditional Schedules Sought



FOR INFO ABOUT CHILD CARE IN THIS COUNTY CONTACT: