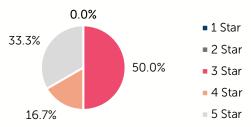

# Oklahoma Child Care & Early Education 2023

## **Atoka County**

COUNTY SEAT: Atoka

QUALITY RANK: 29



#### **Need:** Children Needing Care While Parents Work

| AGE  | CHILD<br>POPULATION | CHILDREN WITH WORKING PARENTS |         |
|------|---------------------|-------------------------------|---------|
|      | NUMBER              | NUMBER                        | PERCENT |
| 0-5  | 959                 | 489                           | 51.0%   |
| 6-12 | 1,212               | 804                           | 66.4%   |
| 0-12 | 2,171               | 1,293                         | 59.6%   |

# Quality: Star Ratings For Child Care Facilities



#### Availability: Licensed Child Care

|              | NUMBER OF FACILITIES | TOTAL<br>CAPACITY | DHS<br>SUBSIDY |
|--------------|----------------------|-------------------|----------------|
| COUNTY TOTAL | 6                    | 409               | 75.6%          |
| CENTERS      | 6                    | 409               | 75.6%          |
| HOMES        | 0                    | 0                 | #              |

## Amount Of Care Sought

■ Full-Time

Part-Time

#### Affordability: Child Care Cost

| CENTERS<br>AVERAGE FULL-TIME WEEKLY |          | HOMES AVERAGE FULL-TIME WEEKLY |   |  |
|-------------------------------------|----------|--------------------------------|---|--|
| UNDER 1                             | \$143.33 | UNDER 1                        | # |  |
| 1 YEAR