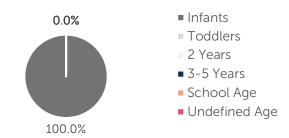

| \$143.33 | UNDER 1                        | # |  |
| 1 YEAR                              | \$143.33 | 1 YEAR                         | # |  |
| 2 YEARS                             | \$143.33 | 2 YEARS                        | # |  |
| 3 YEARS                             | \$143.33 | 3 YEARS                        | # |  |
| 4-5 YEARS                           | \$140.00 | 4-5 YEARS                      | # |  |
| KINDERGARTEN                        | \$140.00 | KINDERGARTEN                   | # |  |
| SCHOOL AGE+                         | \$140.00 | SCHOOL AGE+                    | # |  |

#### 14.3% of children whose parents work receive child care paid for by OKDHS subsidy. n/a: no facilities operate in the county, #: no data reported for county

### Ages For Whom Care Is Sought



#### **Early Education**

| AGE        | 4 YEAR OLD<br>PRE-KINDERGARTEN |          | KINDERGARTEN |          |
|------------|--------------------------------|----------|--------------|----------|
|            | ½ DAY                          | FULL DAY | ½ DAY        | FULL DAY |
| # OF SITES | 0                              | 6        | 0            | 6        |
| # ENROLLED | 0                              | 131      | 0            | 179      |

**83.4%** of 4 year olds are enrolled in a full or part day Pre-K program. **94.7%** of 5 year olds are enrolled in a full or part day Kindergarten program.

### Non-traditional Schedules Sought

0.0%

- Evening
- Before School
- Overnight
- 24 Hour
- After School
- Weekend