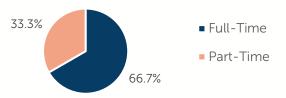

| NUMBER              | NUMBER                        | PERCENT |
| 0-5  | 1,087               | 566                           | 52.1%   |
| 6-12 | 1,479               | 845                           | 57.1%   |
| 0-12 | 2,566               | 1,411                         | 55.0%   |

## Quality: Star Ratings For Child Care Facilities



#### Availability: Licensed Child Care

|              | NUMBER OF FACILITIES | TOTAL<br>CAPACITY | DHS<br>SUBSIDY |
|--------------|----------------------|-------------------|----------------|
| COUNTY TOTAL | 19                   | 601               | 65.4%          |
| CENTERS      | 8                    | 494               | 61.7%          |
| HOMES        | 11                   | 107               | 82.2%          |

#### **Amount Of Care Sought**



#### Affordability: Child Care Cost

| CENTERS<br>AVERAGE FULL-TIME WEEKLY |          | HOMES<br>AVERAGE FULL-TIME WEEKLY |          |  |
|-------------------------------------|----------|-----------------------------------|----------|--|
| UNDER 1                             | \$200.00 | UNDER 1                           | \$131.43 |  |
| 1 YEAR                              | \$187.50 | 1 YEAR                            | \$127.50 |  |
| 2 YEARS                             | \$172.50 | 2 YEARS                           | \$122.50 |  |
| 3 YEARS                             | \$167.50 | 3 YEARS                           | \$121.25 |  |
| 4-5 YEARS                           | \$135.00 | 4-5 YEARS                         | \$117.50 |  |
| KINDERGARTEN                        | \$135.00 | KIN