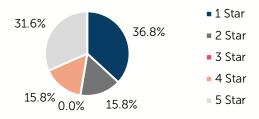

# Oklahoma Child Care & Early Education 2023

## **McIntosh County**

COUNTY SEAT: Eufaula

**QUALITY RANK:** 59



#### Need: Children Needing Care While Parents Work

| AGE  | CHILD<br>POPULATION | CHILDREN WITH WORKING PARENTS |         |
|------|---------------------|-------------------------------|---------|
|      | NUMBER              | NUMBER                        | PERCENT |
| 0-5  | 1,087               | 566                           | 52.1%   |
| 6-12 | 1,479               | 845                           | 57.1%   |
| 0-12 | 2,566               | 1,411                         | 55.0%   |

## Quality: Star Ratings For Child Care Facilities



#### Availability: Licensed Child Care

|              | NUMBER OF FACILITIES | TOTAL<br>CAPACITY | DHS<br>SUBSIDY |
|--------------|----------------------|-------------------|----------------|
| COUNTY TOTAL | 19                   | 601               | 65.4%          |
| CENTERS      | 8                    | 494               | 61.7%          |
| HOMES        | 11                   | 107               | 82.2%          |

#### **Amount Of Care Sought**



#### Affordability: Child Care Cost

| CENTERS<br>AVERAGE FULL-TIME WEEKLY |          | HOMES<br>AVERAGE FULL-TIME WEEKLY |          |  |
|-------------------------------------|----------|-----------------------------------|----------|--|
| UNDER 1                             | \$200.00 | UNDER 1                           | \$131.43 |