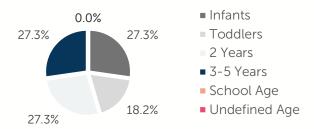

|
| 1 YEAR                              | \$187.50 | 1 YEAR                            | \$127.50 |  |
| 2 YEARS                             | \$172.50 | 2 YEARS                           | \$122.50 |  |
| 3 YEARS                             | \$167.50 | 3 YEARS                           | \$121.25 |  |
| 4-5 YEARS                           | \$135.00 | 4-5 YEARS                         | \$117.50 |  |
| KINDERGARTEN                        | \$135.00 | KINDERGARTEN                      | \$113.29 |  |
| SCHOOL AGE+                         | \$170.00 | SCHOOL AGE+                       | \$121.25 |  |

3.0% of children whose parents work receive child care paid for by OKDHS subsidy. n/a: no facilities operate in the county, #: no data reported for county

### Ages For Whom Care Is Sought



#### Early Education

| AGE        | 4 YEAR OLD<br>PRE-KINDERGARTEN |          | KINDERGARTEN |          |
|------------|--------------------------------|----------|--------------|----------|
|            | ½ DAY                          | FULL DAY | ½ DAY        | FULL DAY |
| # OF SITES | 0                              | 6        | 0            | 6        |
| # ENROLLED | 0                              | 137      | 0            | 233      |

**61.2%** of 4 year olds are enrolled in a full or part day Pre-K program. **124.6%** of 5 year olds are enrolled in a full or part day Kindergarten program.

#### Non-traditional Schedules Sought

0.0%

- Evening
- Before School
- Overnight
- 24 Hour
- After School
- Weekend

#### FOR INFO ABOUT CHILD CARE IN THIS COUNTY CONTACT: