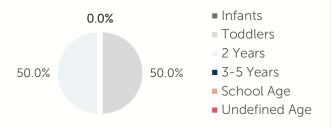

YEAR                              | \$150.00 | 1 YEAR                            | \$137.95 |  |
| 2 YEARS                             | \$137.50 | 2 YEARS                           | \$137.05 |  |
| 3 YEARS                             | \$137.50 | 3 YEARS                           | \$134.77 |  |
| 4-5 YEARS                           | \$137.50 | 4-5 YEARS                         | \$127.05 |  |
| KINDERGARTEN                        | #        | KINDERGARTEN                      | \$120.00 |  |
| SCHOOL AGE+                         | #        | SCHOOL AGE+                       | \$115.00 |  |

#### 3.4% of children whose parents work receive child care paid for by OKDHS subsidy. n/a: no facilities operate in the county, #: no data reported for county

#### Ages For Whom Care Is Sought



#### **Early Education**

| AGE               | 4 YEAR OLD<br>PRE-KINDERGARTEN |          | KINDERGARTEN |          |
|-------------------|--------------------------------|----------|--------------|----------|
|                   | ½ DAY                          | FULL DAY | ½ DAY        | FULL DAY |
| # OF<br>DISTRICTS | 0                              | 3        | 0            | 3        |
| # ENROLLED        | 0                              | 78       | 0            | 100      |

**91.8%** of 4 year olds are enrolled in a full or part day Pre-K program. **89.3%** of 5 year olds are enrolled in a full or part day Kindergarten program.

#### Non-traditional Schedules Sought

0.0%

- Evening
- Before School
- Overnight
- 24 Hour
- After School
- Weekend

FOR INFO ABOUT CHILD CARE IN THIS