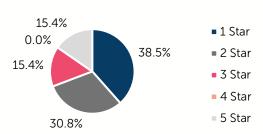

# Oklahoma Child Care & Early Education 2024

### **Woods County**

COUNTY SEAT: Alva

QUALITY RANK: 74



#### Need: Children Needing Care While Parents Work

| AGE  | CHILD<br>POPULATION | CHILDREN WITH WORKING PARENTS |         |
|------|---------------------|-------------------------------|---------|
|      | NUMBER              | NUMBER                        | PERCENT |
| 0-5  | 585                 | 393                           | 67.2%   |
| 6-12 | 641                 | 502                           | 78.3%   |
| 0-12 | 1,226               | 895                           | 73.0%   |

## Quality: Star Ratings For Child Care Facilities



#### Availability: Licensed Child Care

|              | NUMBER OF FACILITIES | TOTAL<br>CAPACITY | DHS<br>SUBSIDY |
|--------------|----------------------|-------------------|----------------|
| COUNTY TOTAL | 13                   | 174               | 56.3%          |
| CENTERS      | 1                    | 55                | 0.0%           |
| HOMES 12     |                      | 119               | 82.4%          |

#### **Amount Of Care Sought**

0.0%

■ Full-Time

Part-Time

#### Affordability: Child Care Cost

| CENTERS<br>AVERAGE FULL-TIME WEEKLY |          | HOMES<br>AVERAGE FULL-TIME WEEKLY |          |  |
|-------------------------------------|----------|-----------------------------------|----------|--|
| UNDER 1                             | \$150.00 | UNDER 1