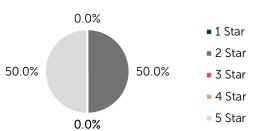

# Oklahoma Child Care & Early Education 2024

## **Tillman County**

COUNTY SEAT: Frederick QUALITY RANK: 5



#### Need: Children Needing Care While Parents Work

| AGE  | CHILD<br>POPULATION | CHILDREN WITH WORKING PARENTS |         |
|------|---------------------|-------------------------------|---------|
|      | NUMBER              | NUMBER                        | PERCENT |
| 0-5  | 476                 | 233                           | 48.9%   |
| 6-12 | 679                 | 516                           | 76.1%   |
| 0-12 | 1,155               | 749                           | 64.9%   |

## Quality: Star Ratings For Child Care Facilities



#### Availability: Licensed Child Care

|              | NUMBER OF FACILITIES | TOTAL<br>CAPACITY | DHS<br>SUBSIDY |
|--------------|----------------------|-------------------|----------------|
| COUNTY TOTAL | 4                    | 116               | 12.1%          |
| CENTERS      | ENTERS 2             |                   | 0.0%           |
| HOMES        | 2                    | 14                | 100.0%         |

### **Amount Of Care Sought**

0.0%

■ Full-Time

Part-Time

#### Affordability: Child Care Cost

| CENTERS<br>AVERAGE FULL-TIME WEEKLY |     | HOMES AVERAGE FULL-TIME WEEKLY |          |  |
|-------------------------------------|-----|--------------------------------|----------|--|
| UNDER 1                             | n/a | UNDER 1                        | \$125.00