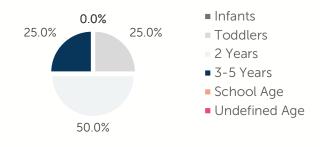

%** of children whose parents work receive child care paid for by OKDHS subsidy. n/a: no facilities operate in the county, #: no data reported for county

#### Early Education

| AGE        | 4 YEAR OLD<br>PRE-KINDERGARTEN |          | KINDERGARTEN |          |
|------------|--------------------------------|----------|--------------|----------|
|            | ½ DAY                          | FULL DAY | ½ DAY        | FULL DAY |
| # OF SITES | 0                              | 9        | 0            | 9        |
| # ENROLLED | 0                              | 268      | 0            | 313      |

**105.5%** of 4 year olds are enrolled in a full or part day Pre-K program. **112.6%** of 5 year olds are enrolled in a full or part day Kindergarten program.



#### Ages For Whom Care Is Sought



### Non-traditional Schedules Sought

0.0%

#### Evening

- Before School
- Overnight
- 24 Hour
- After School
- Weekend

FOR INFO ABOUT CHILD CARE IN THIS COUNTY CONTACT: Oklahoma Partnership for School Readiness 405-429-4219 | www.okschoolreadiness.org