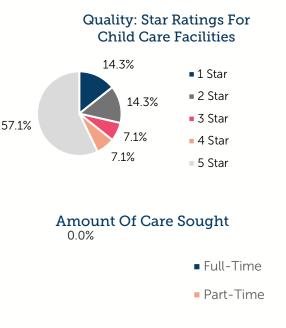

| \$136.25 |  |

**2.4%** of children whose parents work receive child care paid for by OKDHS subsidy. n/a: no facilities operate in the county, #: no data reported for county

#### Early Education

| AGE        | 4 YEAR OLD<br>PRE-KINDERGARTEN |          | KINDERGARTEN |          |
|------------|--------------------------------|----------|--------------|----------|
|            | ½ DAY                          | FULL DAY | ½ DAY        | FULL DAY |
| # OF SITES | 0                              | 9        | 0            | 9        |
| # ENROLLED | 0                              | 268      | 0            | 313      |

**105.5%** of 4 year olds are enrolled in a full or part day Pre-K program. **112.6%** of 5 year olds are enrolled in a full or part day Kindergarten program.



#### Ages For Whom Care Is Sought



### Non-traditional Schedules Sought

0.0%

#### Evening

- Before School
- Overnight
- 24 Hour
- After School
- Weekend

FOR INFO ABOUT CHILD CARE IN THIS COUNTY CONTACT: Oklahoma Partnership for School Readiness 405-429-4219 | www.okschoolreadiness.org