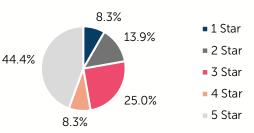

# Oklahoma Child Care & Early Education 2023

## **Bryan County**

COUNTY SEAT: Durant

QUALITY RANK: 10



#### **Need:** Children Needing Care While Parents Work

| AGE  | CHILD<br>POPULATION | CHILDREN WITH WORKING PARENTS |         |
|------|---------------------|-------------------------------|---------|
|      | NUMBER              | NUMBER                        | PERCENT |
| 0-5  | 3,515               | 2,142                         | 60.9%   |
| 6-12 | 4,312               | 3,131                         | 72.6%   |
| 0-12 | 7,827               | 5,273                         | 67.4%   |

## Quality: Star Ratings For Child Care Facilities



#### Availability: Licensed Child Care

|              | NUMBER OF FACILITIES | TOTAL<br>CAPACITY | DHS<br>SUBSIDY |
|--------------|----------------------|-------------------|----------------|
| COUNTY TOTAL | 36                   | 1,621             | 71.7%          |
| CENTERS      | 24                   | 1,512             | 71.5%          |
| HOMES        | 12                   | 109               | 74.3%          |

## Affordability: Child Care Cost

| CENTERS<br>AVERAGE FULL-TIME WEEKLY |          | HOMES<br>AVERAGE FULL-TIME WEEKLY |          |  |
|-------------------------------------|----------|-----------------------------------|----------|--|
| UNDER 1                             | \$192.82 | UNDER 1                           | \$147.22 |  |
| 1 YEAR