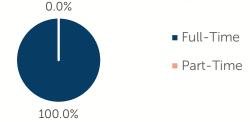

2 |  |
| 1 YEAR                              | \$184.59 | 1 YEAR                            | \$145.00 |  |
| 2 YEARS                             | \$178.23 | 2 YEARS                           | \$145.00 |  |
| 3 YEARS                             | \$171.23 | 3 YEARS                           | \$145.00 |  |
| 4-5 YEARS                           | \$163.78 | 4-5 YEARS                         | \$126.50 |  |
| KINDERGARTEN                        | \$142.90 | KINDERGARTEN                      | \$108.33 |  |
| SCHOOL AGE+                         | \$136.25 | SCHOOL AGE+                       | \$85.00  |  |

**6.7%** of children whose parents work receive child care paid for by OKDHS subsidy. n/a: no facilities operate in the county, #: no data reported for county

## Amount Of Care Sought



#### Ages For Whom Care Is Sought



### Early Education

| AGE        | 4 YEAR OLD<br>PRE-KINDERGARTEN |          | KINDER | GARTEN   |
|------------|--------------------------------|----------|--------|----------|
|            | ½ DAY                          | FULL DAY | ½ DAY  | FULL DAY |
| # OF SITES | 0                              | 8        | 0      | 10       |
| # ENROLLED | 0                              | 520      | 0      | 668      |

**87.1%** of 4 year olds are enrolled in a full or part day Pre-K program. **104.4%** of 5 year olds are enrolled in a full or part day Kindergarten program.

## Non-traditional Schedules Sought

0.0%

- Evening
- Before School
- Overnight
- 24 Hour
- After School
- Weekend