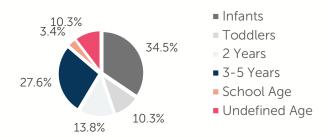

| \$184.59 | 1 YEAR                            | \$145.00 |  |
| 2 YEARS                             | \$178.23 | 2 YEARS                           | \$145.00 |  |
| 3 YEARS                             | \$171.23 | 3 YEARS                           | \$145.00 |  |
| 4-5 YEARS                           | \$163.78 | 4-5 YEARS                         | \$126.50 |  |
| KINDERGARTEN                        | \$142.90 | KINDERGARTEN                      | \$108.33 |  |
| SCHOOL AGE+                         | \$136.25 | SCHOOL AGE+                       | \$85.00  |  |

**6.7%** of children whose parents work receive child care paid for by OKDHS subsidy. n/a: no facilities operate in the county, #: no data reported for county

## Amount Of Care Sought



#### Ages For Whom Care Is Sought



### Early Education

| AGE        | 4 YEAR OLD<br>PRE-KINDERGARTEN |          | KINDER | GARTEN   |
|------------|--------------------------------|----------|--------|----------|
|            | ½ DAY                          | FULL DAY | ½ DAY  | FULL DAY |
| # OF SITES | 0                              | 8        | 0      | 10       |
| # ENROLLED | 0                              | 520      | 0      | 668      |

**87.1%** of 4 year olds are enrolled in a full or part day Pre-K program. **104.4%** of 5 year olds are enrolled in a full or part day Kindergarten program.

## Non-traditional Schedules Sought

0.0%

- Evening
- Before School
- Overnight
- 24 Hour
- After School
- Weekend