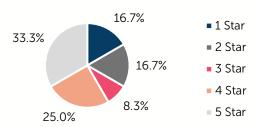

# Oklahoma Child Care & Early Education 2024

## **Jackson County**

**COUNTY SEAT: Altus** 

QUALITY RANK: 26



#### Need: Children Needing Care While Parents Work

| AGE  | CHILD<br>POPULATION | CHILDREN WITH WORKING PARENTS |         |  |
|------|---------------------|-------------------------------|---------|--|
|      | NUMBER              | NUMBER                        | PERCENT |  |
| 0-5  | 2,008               | 1,283                         | 63.9%   |  |
| 6-12 | 2,503               | 1,768                         | 70.6%   |  |
| 0-12 | 4,511               | 3,051                         | 67.6%   |  |

## Quality: Star Ratings For Child Care Facilities



#### Availability: Licensed Child Care

|              | _                    |                   |                |
|--------------|----------------------|-------------------|----------------|
|              | NUMBER OF FACILITIES | TOTAL<br>CAPACITY | DHS<br>SUBSIDY |
| COUNTY TOTAL | 12                   | 489               | 50.9%          |
| CENTERS      | 8                    | 456               | 48.9%          |
| HOMES        | HOMES 4              |                   | 78.8%          |

#### **Amount Of Care Sought**

0.0%

■ Full-Time

Part-Time

#### Affordability: Child Care Cost

| CENTERS<br>AVERAGE FULL-TIME WEEKLY |          | HOMES AVERAGE FULL-TIME WEEKLY |          |  |
|-------------------------------------|----------|--------------------------------|----------|--|