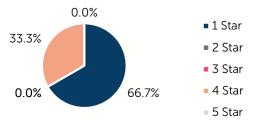

# Quality: Star Ratings For Child Care Facilities

#### Availability: Licensed Child Care

|              | NUMBER OF FACILITIES | TOTAL<br>CAPACITY | DHS<br>SUBSIDY |
|--------------|----------------------|-------------------|----------------|
| COUNTY TOTAL | 3                    | 49                | 14.3%          |
| CENTERS      | 1                    | 30                | 0.0%           |
| HOMES        | 2                    | 19                | 36.8%          |