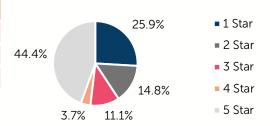

# Oklahoma Child Care & Early Education 2024

# **Major County**

COUNTY SEAT: Fairview

QUALITY RANK: 40



Need: Children Needing Care While Parents Work

| AGE  | CHILD<br>POPULATION | CHILDREN WITH WORKING PARENTS |         |
|------|---------------------|-------------------------------|---------|
|      | NUMBER              | NUMBER                        | PERCENT |
| 0-5  | 576                 | 305                           | 53.0%   |
| 6-12 | 806                 | 479                           | 59.5%   |
| 0-12 | 1,382               | 784                           | 56.8%   |

# Quality: Star Ratings For Child Care Facilities



#### Availability: Licensed Child Care

|              | NUMBER OF FACILITIES | TOTAL<br>CAPACITY | DHS<br>SUBSIDY |
|--------------|----------------------|-------------------|----------------|
| COUNTY TOTAL | 13                   | 273               | 81.0%          |
| CENTERS      | 4                    | 190               | 100.0%         |
| HOMES        | 9                    | 83                | 37.3%          |

# **Amount Of Care Sought**

0.0%

■ Full-Time

Part-Time

#### Affordability: Child Care Cost

| CENTERS<br>AVERAGE FULL-TIME WEEKLY |                    | HOMES AVERAGE FULL-TIME WEEKLY |          |  |
|-------------------------------------|--------------------|--------------------------------|----------|--|
| UNDER 1                             | \$199.50           |