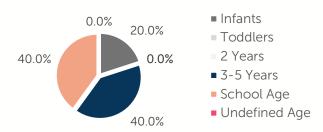

| \$188.50           | 1 YEAR                         | \$176.25 |  |
| 2 YEARS                             | \$175.00           | 2 YEARS                        | \$170.63 |  |
| 3 YEARS                             | \$154.23           | 3 YEARS                        | \$166.88 |  |
| 4-5 YEARS                           | 4-5 YEARS \$137.61 |                                | \$166.43 |  |
| KINDERGARTEN                        | \$123.46           | KINDERGARTEN                   | \$145.00 |  |
| SCHOOL AGE+ \$112.86                |                    | SCHOOL AGE+                    | \$145.00 |  |

6.7% of children whose parents work receive child care paid for by OKDHS subsidy. n/a: no facilities operate in the county, #: no data reported for county

# Ages For Whom Care Is Sought



#### **Early Education**

| AGE               | 4 YEAR OLD<br>PRE-KINDERGARTEN |          | KINDER | GARTEN   |
|-------------------|--------------------------------|----------|--------|----------|
|                   | ½ DAY                          | FULL DAY | ½ DAY  | FULL DAY |
| # OF<br>DISTRICTS | 2                              | 3        | 1      | 4        |
| # ENROLLED        | 43                             | 24       | 7      | 103      |

**71.3%** of 4 year olds are enrolled in a full or part day Pre-K program. **87.3%** of 5 year olds are enrolled in a full or part day Kindergarten program.

### Non-traditional Schedules Sought

0.0%

- Evening
- Before School
- Overnight
- 24 Hour
- After School
- Weekend