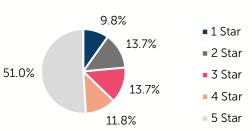

# Oklahoma Child Care & Early Education 2024

### **Muskogee County**

COUNTY SEAT: Muskogee QUALITY RANK: 18



#### Need: Children Needing Care While Parents Work

| AGE  | CHILD<br>POPULATION | CHILDREN WITH WORKING PARENTS |         |  |
|------|---------------------|-------------------------------|---------|--|
|      | NUMBER              | NUMBER                        | PERCENT |  |
| 0-5  | 4,660               | 3,131                         | 67.2%   |  |
| 6-12 | 6,024               | 4,371                         | 72.6%   |  |
| 0-12 | 10,684              | 7,502                         | 70.2%   |  |

## Quality: Star Ratings For Child Care Facilities



#### Availability: Licensed Child Care

|              | NUMBER OF FACILITIES | TOTAL<br>CAPACITY | DHS<br>SUBSIDY |  |
|--------------|----------------------|-------------------|----------------|--|
| COUNTY TOTAL | 51                   | 1,732             | 77.8%          |  |
| CENTERS      | 25                   | 1,505             | 78.0%          |  |
| HOMES        | 26                   | 227               | 76.2%          |  |

#### **Amount Of Care Sought**



#### Affordability: Child Care Cost

| CENTERS<br>AVERAGE FULL-TIME WEEKLY |          | HOMES<br>AVERAGE FULL-TIME WEEKLY |          |  |
|-------------------------------------|----------|-----------------------------------|----------|--|
| UNDER 1                             | \$197.78 | UNDER 1