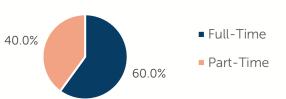

UMBER                        | PERCENT |  |
| 0-5  | 4,660               | 3,131                         | 67.2%   |  |
| 6-12 | 6,024               | 4,371                         | 72.6%   |  |
| 0-12 | 10,684              | 7,502                         | 70.2%   |  |

## Quality: Star Ratings For Child Care Facilities



#### Availability: Licensed Child Care

|              | NUMBER OF FACILITIES | TOTAL<br>CAPACITY | DHS<br>SUBSIDY |  |
|--------------|----------------------|-------------------|----------------|--|
| COUNTY TOTAL | 51                   | 1,732             | 77.8%          |  |
| CENTERS      | 25                   | 1,505             | 78.0%          |  |
| HOMES        | 26                   | 227               | 76.2%          |  |

#### **Amount Of Care Sought**



#### Affordability: Child Care Cost

| CENTERS<br>AVERAGE FULL-TIME WEEKLY |          | HOMES<br>AVERAGE FULL-TIME WEEKLY |          |  |
|-------------------------------------|----------|-----------------------------------|----------|--|
| UNDER 1                             | \$197.78 | UNDER 1                           | \$201.48 |  |
| 1 YEAR                              | \$186.66 | 1 YEAR                            | \$202.08 |  |
| 2 YEARS                             | \$177.94 | 2 YEARS                           | \$185.76 |  |
| 3 YEARS                             | \$168.83 | 3 YEARS                           | \$182.88 |  |
| 4-5 YEARS                           | \$155.77 | 4-5 YEARS                         | \$173.93 |  |
| KINDERGARTEN                        | \$137.14 | KIN