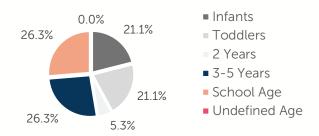

| 1 YEAR                              | \$186.66 | 1 YEAR                            | \$202.08 |  |
| 2 YEARS                             | \$177.94 | 2 YEARS                           | \$185.76 |  |
| 3 YEARS                             | \$168.83 | 3 YEARS                           | \$182.88 |  |
| 4-5 YEARS                           | \$155.77 | 4-5 YEARS                         | \$173.93 |  |
| KINDERGARTEN                        | \$137.14 | KINDERGARTEN                      | \$168.59 |  |
| SCHOOL AGE+                         | \$127.07 | SCHOOL AGE+                       | \$158.65 |  |

10.4% of children whose parents work receive child care paid for by OKDHS subsidy. n/a: no facilities operate in the county, #: no data reported for county

#### Ages For Whom Care Is Sought



#### **Early Education**

| AGE               | 4 YEAR OLD<br>PRE-KINDERGARTEN |          | KINDER | GARTEN   |
|-------------------|--------------------------------|----------|--------|----------|
|                   | ½ DAY                          | FULL DAY | ½ DAY  | FULL DAY |
| # OF<br>DISTRICTS | 0                              | 10       | 0      | 10       |
| # ENROLLED        | 0                              | 653      | 0      | 824      |

**78.5%** of 4 year olds are enrolled in a full or part day Pre-K program. **93.5%** of 5 year olds are enrolled in a full or part day Kindergarten program.

#### Non-traditional Schedules Sought

0.0%

- Evening
- Before School
- Overnight
- 24 Hour
- After School
- Weekend